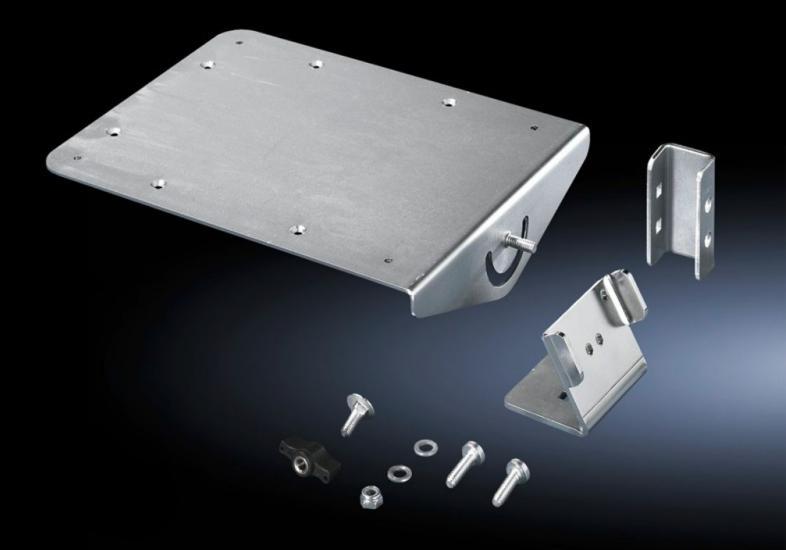

## SM 2381.000 - Support for mousepad for command panels or surfaces

The angle of the mousepad support is individually adjustable.

## **Features**

| Model No.                     | SM 2381.000                                                                                                                  |
|-------------------------------|------------------------------------------------------------------------------------------------------------------------------|
| Product description           | The angle of the mousepad support is individually adjustable. Two holes are needed on the enclosure for attachment purposes. |
| Material                      | Sheet steel                                                                                                                  |
| Surface finish                | Zinc-plated                                                                                                                  |
| Supply includes               | Assembly parts                                                                                                               |
| Packs of                      | 1 pc(s).                                                                                                                     |
| Net weight                    | 1.2                                                                                                                          |
| Gross weight                  | 1.29                                                                                                                         |
| PCF per pack (cradle-to-gate) | 3.8 kg CO2 eq (Cat B)                                                                                                        |
| Note on PCF category          | Category B: PCF value (cradle-to-gate) based on the product weight, approximately calculated and self-declared               |
| Customs tariff number         | 73269098                                                                                                                     |
| EAN                           | 4028177220294                                                                                                                |
| ETIM 9                        | EC002620                                                                                                                     |
| ETIM 8                        | EC002620                                                                                                                     |
| ECLASS 8.0                    | 27189261                                                                                                                     |