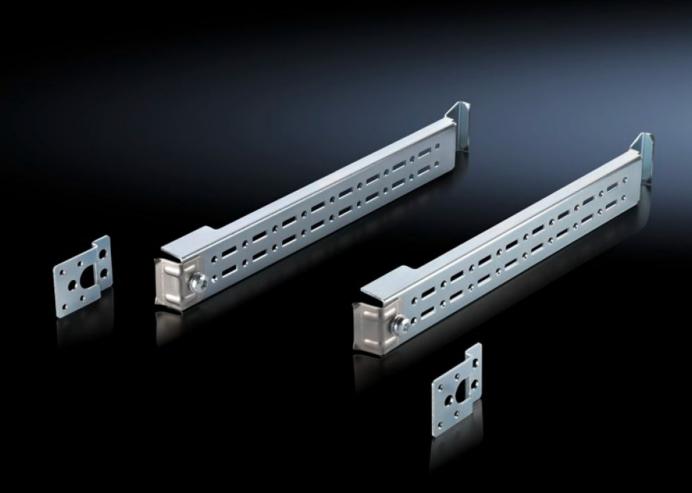

### AE 2383.210 - Rail for interior installation for AE/WM

For mounting in the enclosure, no machining required. Suitable for all-round mounting on the sides, base and roof areas.

#### **Features**

| Model No.             | AE 2383.210                                                                                                                                                                                                                                                                                               |  |
|-----------------------|-----------------------------------------------------------------------------------------------------------------------------------------------------------------------------------------------------------------------------------------------------------------------------------------------------------|--|
| Product description   | For mounting in the enclosure, no machining required. Suitable for all-round mounting on the sides, base and roof areas. Variable with 2 rows of system punchings, creates additional mounting space e.g for: TS punched section, enclosure lights, door-operated switch, door stay, cable conduit holder |  |
| Material              | Sheet steel                                                                                                                                                                                                                                                                                               |  |
| Surface finish        | Zinc-plated                                                                                                                                                                                                                                                                                               |  |
| Note                  | Other mounting options: Mounting plates, locatable, TS 8612.400 Mounting plates, screw-fastening, large, TS 8612.410 Mounting plates, screw-fastening, small, PS 4532.000 Mounting bracket, PS 4597.000                                                                                                   |  |
| To fit                | Enclosure type: AE<br>Depth: = 210 mm                                                                                                                                                                                                                                                                     |  |
| Packs of              | 4 pc(s).                                                                                                                                                                                                                                                                                                  |  |
| Net weight            | 0.6                                                                                                                                                                                                                                                                                                       |  |
| Gross weight          | 0.7                                                                                                                                                                                                                                                                                                       |  |
| Customs tariff number | 73269098                                                                                                                                                                                                                                                                                                  |  |
| EAN                   | 4028177687417                                                                                                                                                                                                                                                                                             |  |
| E-Number Sweden       | E3404332                                                                                                                                                                                                                                                                                                  |  |