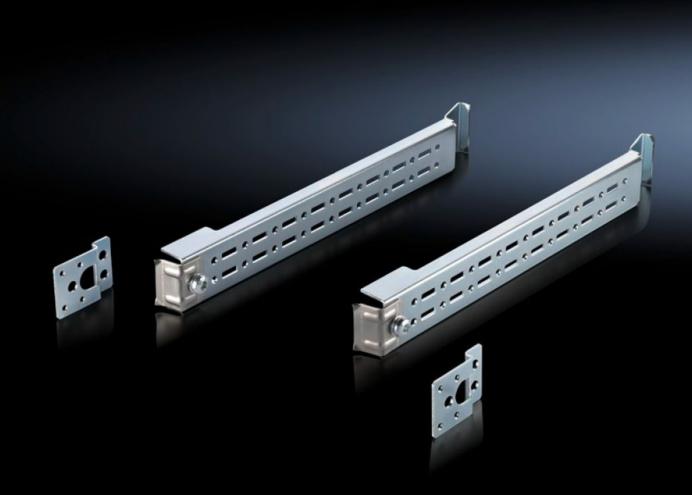

### AE 2383.300 - Rail for interior installation for AE/WM

For mounting in the enclosure, no machining required. Suitable for all-round mounting on the sides, base and roof areas.

#### **Features**

| Model No.             | AE 2383.300                                                                                                                                                                                                                                                                                               |  |
|-----------------------|-----------------------------------------------------------------------------------------------------------------------------------------------------------------------------------------------------------------------------------------------------------------------------------------------------------|--|
| Product description   | For mounting in the enclosure, no machining required. Suitable for all-round mounting on the sides, base and roof areas. Variable with 2 rows of system punchings, creates additional mounting space e.g for: TS punched section, enclosure lights, door-operated switch, door stay, cable conduit holder |  |
| Material              | Sheet steel                                                                                                                                                                                                                                                                                               |  |
| Surface finish        | Zinc-plated                                                                                                                                                                                                                                                                                               |  |
| Note                  | Other mounting options: Mounting plates, locatable, TS 8612.400<br>Mounting plates, screw-fastening, large, TS 8612.410<br>Mounting plates, screw-fastening, small, PS 4532.000<br>Mounting bracket, PS 4597.000                                                                                          |  |
| To fit                | Enclosure type: AE<br>Depth: = 300 mm                                                                                                                                                                                                                                                                     |  |
| Packs of              | 4 pc(s).                                                                                                                                                                                                                                                                                                  |  |
| Net weight            | 0.8                                                                                                                                                                                                                                                                                                       |  |
| Gross weight          | 0.92                                                                                                                                                                                                                                                                                                      |  |
| Customs tariff number | 73269098                                                                                                                                                                                                                                                                                                  |  |
| EAN                   | 4028177687431                                                                                                                                                                                                                                                                                             |  |
| E-Number Sweden       | E3404334                                                                                                                                                                                                                                                                                                  |  |
|                       |                                                                                                                                                                                                                                                                                                           |  |