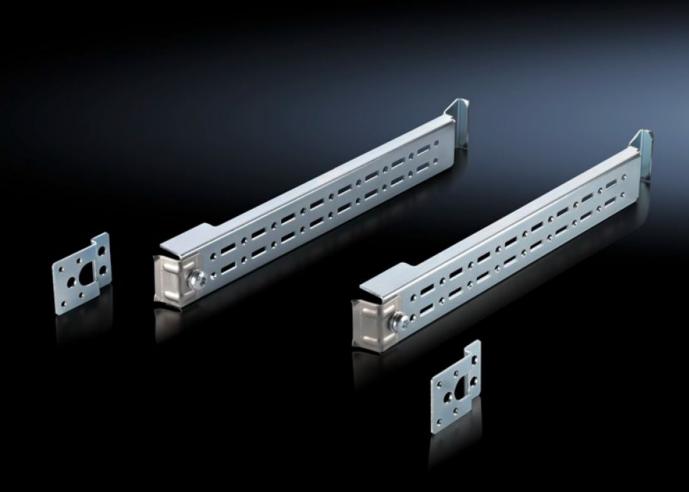

### AE 2383.350 - Rail for interior installation for AE/WM

For mounting in the enclosure, no machining required. Suitable for all-round mounting on the sides, base and roof areas.

#### **Features**

| Model No.             | AE 2383.350                                                                                                                                                                                                                                                                                               |  |
|-----------------------|-----------------------------------------------------------------------------------------------------------------------------------------------------------------------------------------------------------------------------------------------------------------------------------------------------------|--|
| Product description   | For mounting in the enclosure, no machining required. Suitable for all-round mounting on the sides, base and roof areas. Variable with 2 rows of system punchings, creates additional mounting space e.g for: TS punched section, enclosure lights, door-operated switch, door stay, cable conduit holder |  |
| Material              | Sheet steel                                                                                                                                                                                                                                                                                               |  |
| Surface finish        | Zinc-plated                                                                                                                                                                                                                                                                                               |  |
| Note                  | Other mounting options: Mounting plates, locatable, TS 8612.400 Mounting plates, screw-fastening, large, TS 8612.410 Mounting plates, screw-fastening, small, PS 4532.000 Mounting bracket, PS 4597.000                                                                                                   |  |
| To fit                | Enclosure type: AE<br>Depth: = 350 mm                                                                                                                                                                                                                                                                     |  |
| Packs of              | 4 pc(s).                                                                                                                                                                                                                                                                                                  |  |
| Net weight            | 0.776                                                                                                                                                                                                                                                                                                     |  |
| Gross weight          | 1.039                                                                                                                                                                                                                                                                                                     |  |
| Customs tariff number | 73269098                                                                                                                                                                                                                                                                                                  |  |
| EAN                   | 4028177687448                                                                                                                                                                                                                                                                                             |  |
| E-Number Sweden       | E3404335                                                                                                                                                                                                                                                                                                  |  |