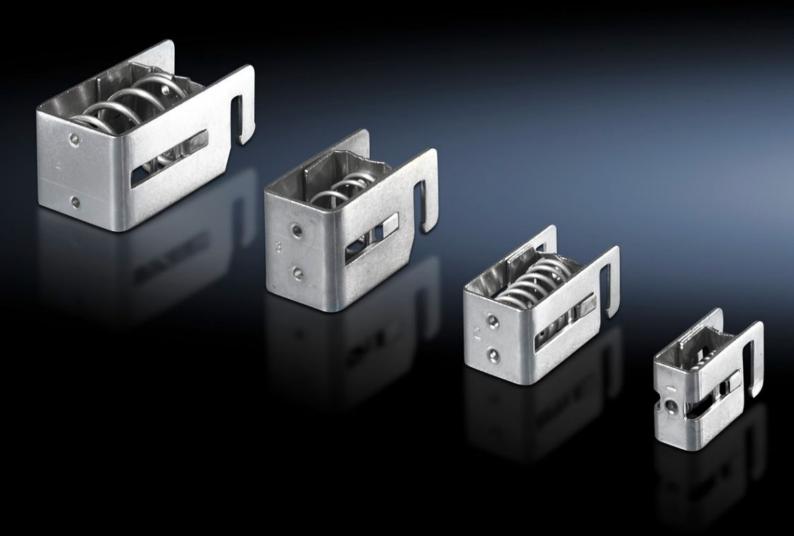

## SZ 2388.280 - EMC shielding bracket

Toolless quick assembly: Press the EMC shielding bracket against the cable shield and clip into the rail, diameter changes are compensated in full by the spring.

## **Features**

| SZ 2388.280                                                                                                                                                                                                    |
|----------------------------------------------------------------------------------------------------------------------------------------------------------------------------------------------------------------|
| Quick assembly without the use of tools: Press the EMC shielding bracket against the cable shield and clip into the rail. Diameter changes are compensated in full by the spring of the EMC shielding bracket. |
| Sheet steel                                                                                                                                                                                                    |
| Zinc-plated                                                                                                                                                                                                    |
| 15 - 28 mm                                                                                                                                                                                                     |
| 10 pc(s).                                                                                                                                                                                                      |
| 0.5                                                                                                                                                                                                            |
| 0.55                                                                                                                                                                                                           |
| 2 kg CO2 eq (Cat B)                                                                                                                                                                                            |
| Category B: PCF value (cradle-to-gate) based on the product weight, approximately calculated and self-declared                                                                                                 |
| 73269098                                                                                                                                                                                                       |
| 4028177318267                                                                                                                                                                                                  |
| EC002020                                                                                                                                                                                                       |
| EC002020                                                                                                                                                                                                       |
| 27141150                                                                                                                                                                                                       |
|                                                                                                                                                                                                                |