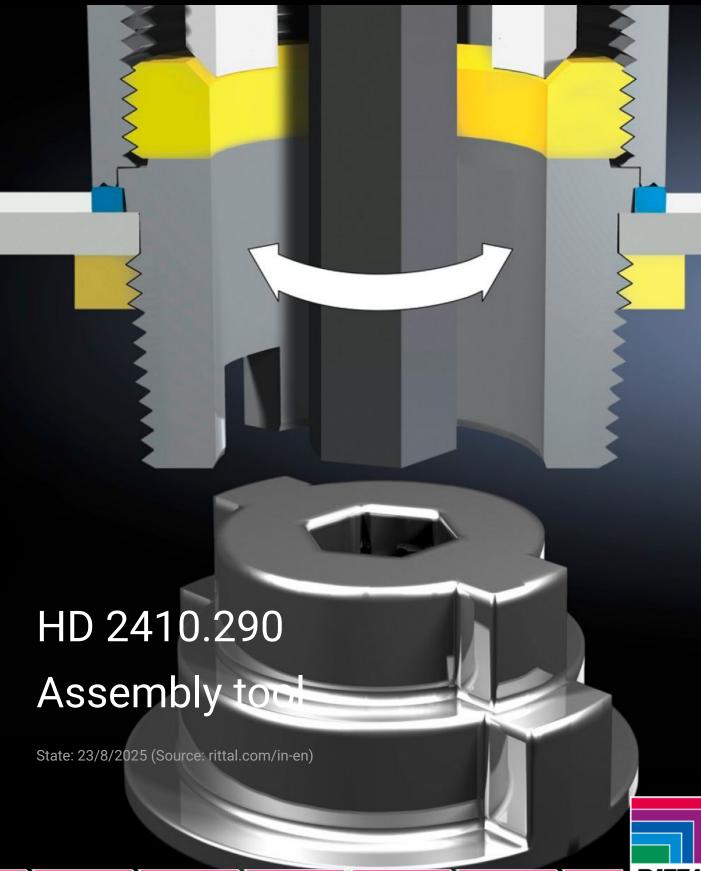

## HD 2410.290 - Assembly tool for HD cable glands

For attaching HD cable glands in an internal thread or using lock nuts. This can be achieved either from the inside or from the outside using an Allen key.