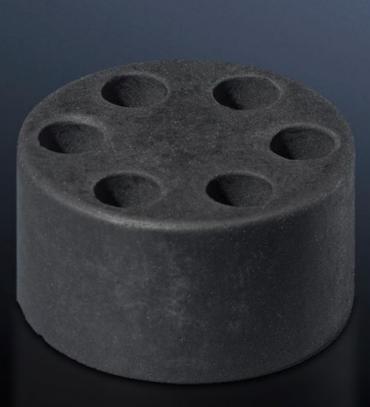

## SZ 2411.504 - Multi-seal inserts

For the secure entry of several individual cables into a single cable gland.

## Features

| Model No.             | SZ 2411.504                                                                  |
|-----------------------|------------------------------------------------------------------------------|
| Design                | Size M25                                                                     |
| Product description   | For the secure entry of several individual cables into a single cable gland. |
| Material              | Neoprene                                                                     |
| Max. cable diameter   | 3 mm                                                                         |
| Cable entry           | Number of cable entries: 7<br>Max. cable diameter: 3 mm                      |
| Packs of              | 25 pc(s).                                                                    |
| Net weight            | 0.075                                                                        |
| Gross weight          | 0.1                                                                          |
| Customs tariff number | 40169300                                                                     |
| EAN                   | 4028177444508                                                                |
| ECLASS 8.0            | 27142421                                                                     |
|                       |                                                                              |