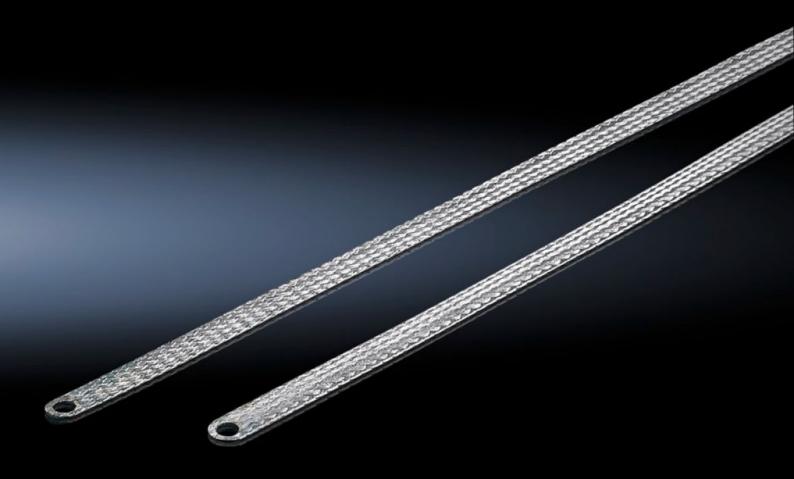

### SZ 2412.210 - Earthing braid

Tin-plated copper, in various lengths and cross sections with press-fitted contact rings, earthing straps counteract the current displacement effect at high frequencies, flexible connection opportunities.

#### Features

| Model No.             | SZ 2412.210                                                                                                                                                                                                                                                    |
|-----------------------|----------------------------------------------------------------------------------------------------------------------------------------------------------------------------------------------------------------------------------------------------------------|
| Product description   | Tin-plated copper, in various lengths and cross-sections with press-<br>fitted contact rings. Earthing braids counteract the current<br>displacement effect at high frequencies, whilst at the same time<br>offering highly flexible connection opportunities. |
| Cross-section         | 10 mm <sup>2</sup>                                                                                                                                                                                                                                             |
| Connection            | M6 – M6                                                                                                                                                                                                                                                        |
| Note                  | Please observe the assembly instructions or PE conductor brochure for the relevant enclosure or case system.                                                                                                                                                   |
| Dimensions            | Length: 200 mm                                                                                                                                                                                                                                                 |
| Packs of              | 10 pc(s).                                                                                                                                                                                                                                                      |
| Net weight            | 0.21                                                                                                                                                                                                                                                           |
| Gross weight          | 0.26                                                                                                                                                                                                                                                           |
| Customs tariff number | 74198010                                                                                                                                                                                                                                                       |
| EAN                   | 4028177022553                                                                                                                                                                                                                                                  |
| ETIM 9                | EC000839                                                                                                                                                                                                                                                       |
| ETIM 8                | EC000839                                                                                                                                                                                                                                                       |
|                       |                                                                                                                                                                                                                                                                |