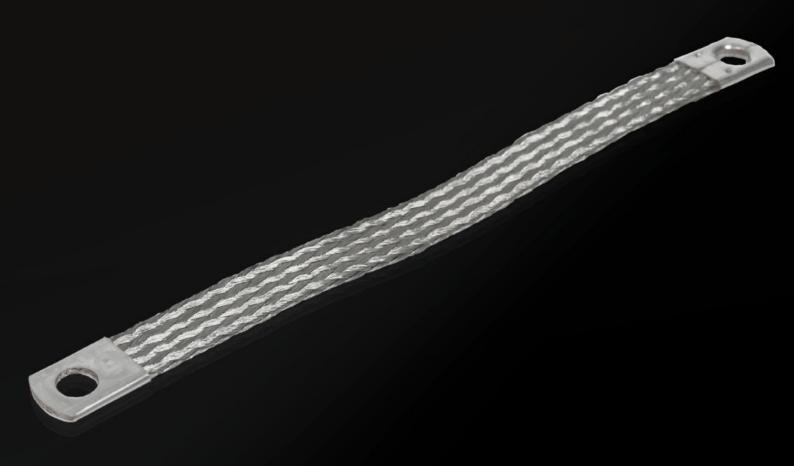

### SZ 2412.216 - Earthing braid

Tin-plated copper, in various lengths and cross sections with press-fitted contact rings, earthing straps counteract the current displacement effect at high frequencies, flexible connection opportunities.

#### **Features**

| Model No.             | SZ 2412.216                                                                                                                                                                                                                                                    |
|-----------------------|----------------------------------------------------------------------------------------------------------------------------------------------------------------------------------------------------------------------------------------------------------------|
| Product description   | Tin-plated copper, in various lengths and cross-sections with press-<br>fitted contact rings. Earthing braids counteract the current<br>displacement effect at high frequencies, whilst at the same time<br>offering highly flexible connection opportunities. |
| Cross-section         | 16 mm²                                                                                                                                                                                                                                                         |
| Connection            | M8 – M8                                                                                                                                                                                                                                                        |
| Note                  | Please observe the assembly instructions or PE conductor brochure for the relevant enclosure or case system.                                                                                                                                                   |
| Dimensions            | Length: 200 mm                                                                                                                                                                                                                                                 |
| Packs of              | 10 pc(s).                                                                                                                                                                                                                                                      |
| Net weight            | 0.36                                                                                                                                                                                                                                                           |
| Gross weight          | 0.374                                                                                                                                                                                                                                                          |
| Customs tariff number | 74198010                                                                                                                                                                                                                                                       |
| EAN                   | 4028177022560                                                                                                                                                                                                                                                  |
| ETIM 9                | EC000839                                                                                                                                                                                                                                                       |
| ETIM 8                | EC000839                                                                                                                                                                                                                                                       |
| ECLASS 8.0            | 27062302                                                                                                                                                                                                                                                       |