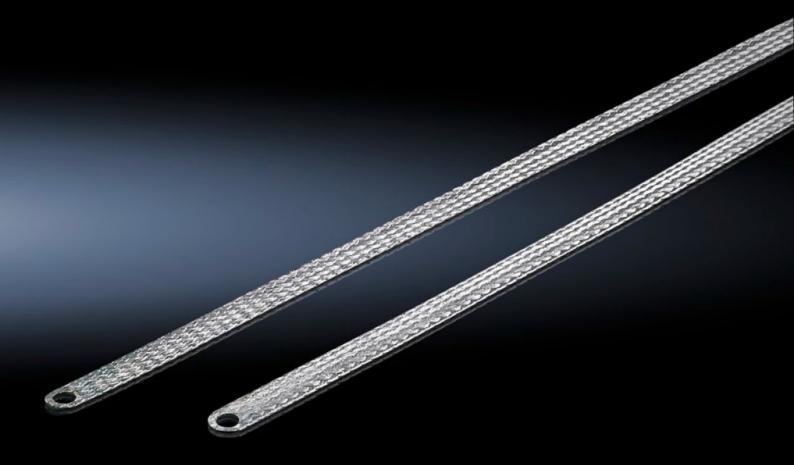

## SZ 2412.310 - Earthing braid

Tin-plated copper, in various lengths and cross sections with press-fitted contact rings, earthing straps counteract the current displacement effect at high frequencies, flexible connection opportunities.

#### **Features**

| Model No.             | SZ 2412.310                                                                                                                                                                                                                                                    |
|-----------------------|----------------------------------------------------------------------------------------------------------------------------------------------------------------------------------------------------------------------------------------------------------------|
| Product description   | Tin-plated copper, in various lengths and cross-sections with press-<br>fitted contact rings. Earthing braids counteract the current<br>displacement effect at high frequencies, whilst at the same time<br>offering highly flexible connection opportunities. |
| Cross-section         | 10 mm²                                                                                                                                                                                                                                                         |
| Connection            | M6 – M6                                                                                                                                                                                                                                                        |
| Note                  | Please observe the assembly instructions or PE conductor brochure for the relevant enclosure or case system.                                                                                                                                                   |
| Dimensions            | Length: 300 mm                                                                                                                                                                                                                                                 |
| Packs of              | 10 pc(s).                                                                                                                                                                                                                                                      |
| Net weight            | 0.3                                                                                                                                                                                                                                                            |
| Gross weight          | 0.359                                                                                                                                                                                                                                                          |
| Customs tariff number | 74198010                                                                                                                                                                                                                                                       |
| EAN                   | 4028177022584                                                                                                                                                                                                                                                  |
| ETIM 9                | EC000839                                                                                                                                                                                                                                                       |
| ETIM 8                | EC000839                                                                                                                                                                                                                                                       |
|                       |                                                                                                                                                                                                                                                                |