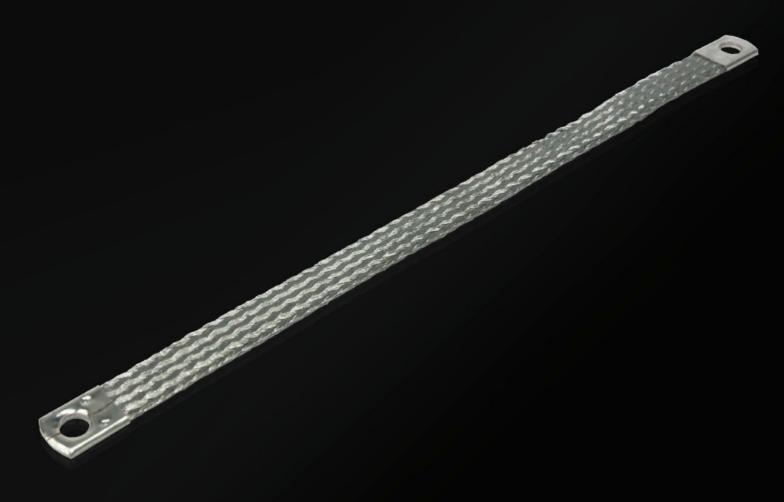

## SZ 2412.316 - Earthing braid

Tin-plated copper, in various lengths and cross sections with press-fitted contact rings, earthing straps counteract the current displacement effect at high frequencies, flexible connection opportunities.

## Features

| Model No.             | SZ 2412.316                                                                                                                                                                                                                                                    |
|-----------------------|----------------------------------------------------------------------------------------------------------------------------------------------------------------------------------------------------------------------------------------------------------------|
| Product description   | Tin-plated copper, in various lengths and cross-sections with press-<br>fitted contact rings. Earthing braids counteract the current<br>displacement effect at high frequencies, whilst at the same time<br>offering highly flexible connection opportunities. |
| Cross-section         | 16 mm²                                                                                                                                                                                                                                                         |
| Connection            | M8 – M8                                                                                                                                                                                                                                                        |
| Note                  | Please observe the assembly instructions or PE conductor brochure for the relevant enclosure or case system.                                                                                                                                                   |
| Dimensions            | Length: 300 mm                                                                                                                                                                                                                                                 |
| Packs of              | 10 pc(s).                                                                                                                                                                                                                                                      |
| Net weight            | 0.42                                                                                                                                                                                                                                                           |
| Gross weight          | 0.52                                                                                                                                                                                                                                                           |
| Customs tariff number | 74198010                                                                                                                                                                                                                                                       |
| EAN                   | 4028177022591                                                                                                                                                                                                                                                  |
| ETIM 9                | EC000839                                                                                                                                                                                                                                                       |
| ETIM 8                | EC000839                                                                                                                                                                                                                                                       |
| ECLASS 8.0            | 27062302                                                                                                                                                                                                                                                       |