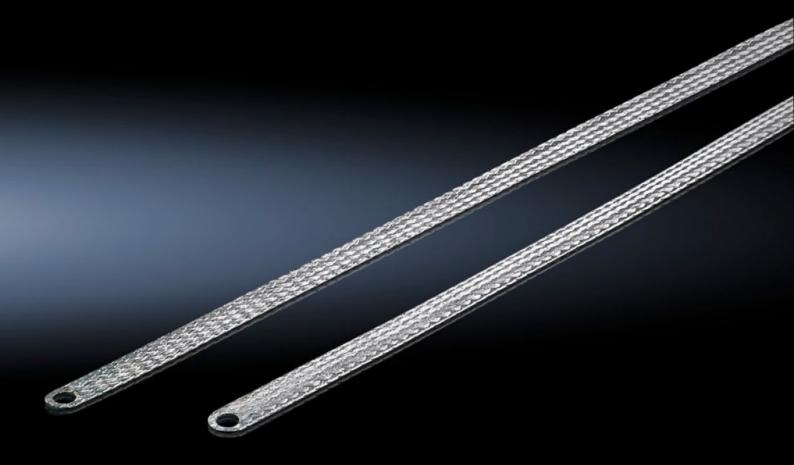

## SZ 2412.325 - Earthing braid

Tin-plated copper, in various lengths and cross sections with press-fitted contact rings, earthing straps counteract the current displacement effect at high frequencies, flexible connection opportunities.

#### **Features**

| Model No.             | SZ 2412.325                                                                                                                                                                                                                                                    |
|-----------------------|----------------------------------------------------------------------------------------------------------------------------------------------------------------------------------------------------------------------------------------------------------------|
| Product description   | Tin-plated copper, in various lengths and cross-sections with press-<br>fitted contact rings. Earthing braids counteract the current<br>displacement effect at high frequencies, whilst at the same time<br>offering highly flexible connection opportunities. |
| Cross-section         | 25 mm²                                                                                                                                                                                                                                                         |
| Connection            | M8 – M8                                                                                                                                                                                                                                                        |
| Note                  | Please observe the assembly instructions or PE conductor brochure for the relevant enclosure or case system.                                                                                                                                                   |
| Dimensions            | Length: 300 mm                                                                                                                                                                                                                                                 |
| Packs of              | 10 pc(s).                                                                                                                                                                                                                                                      |
| Net weight            | 0.75                                                                                                                                                                                                                                                           |
| Gross weight          | 0.788                                                                                                                                                                                                                                                          |
| Customs tariff number | 74198010                                                                                                                                                                                                                                                       |
| EAN                   | 4028177022607                                                                                                                                                                                                                                                  |
| ETIM 9                | EC000839                                                                                                                                                                                                                                                       |
| ETIM 8                | EC000839                                                                                                                                                                                                                                                       |
|                       |                                                                                                                                                                                                                                                                |