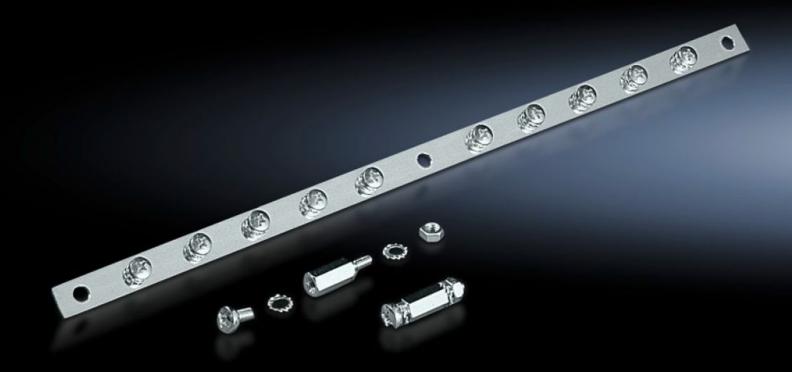

## PS 2413.375 - EMC shield bus

Made of clear chromated steel strip, 75 mm<sup>2</sup> cross section, for cable shield contact.

## **Features**

| Model No.             | PS 2413.375                                                                                      |
|-----------------------|--------------------------------------------------------------------------------------------------|
| Product description   | Made of clear chromated steel strip, 75 mm <sup>2</sup> cross section, for cable shield contact. |
| Supply includes       | Assembly parts                                                                                   |
| Length                | 375 mm                                                                                           |
| Number of connections | 10                                                                                               |
| Packs of              | 1 pc(s).                                                                                         |
| Net weight            | 0.31                                                                                             |
| Gross weight          | 0.313                                                                                            |
| Customs tariff number | 73269098                                                                                         |
| EAN                   | 4028177022614                                                                                    |
| ETIM 9                | EC000329                                                                                         |
| ETIM 8                | EC000329                                                                                         |
| ECLASS 8.0            | 27400605                                                                                         |