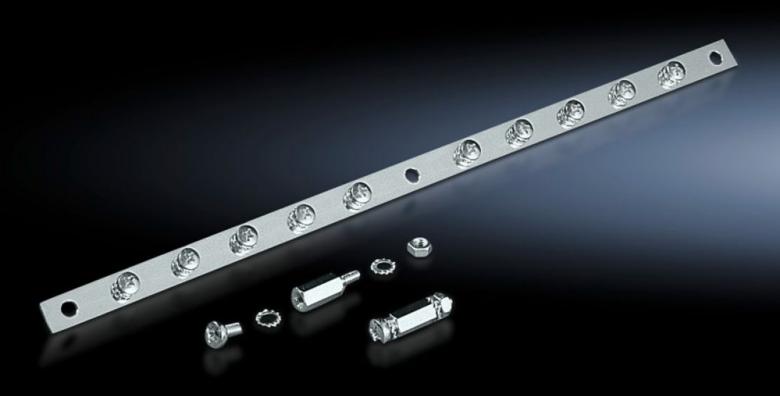

## PS 2413.550 - EMC shield bus

Made of clear chromated steel strip, 75 mm<sup>2</sup> cross section, for cable shield contact.

## Features

| Model No.             | PS 2413.550                                                                                      |
|-----------------------|--------------------------------------------------------------------------------------------------|
| Product description   | Made of clear chromated steel strip, 75 mm <sup>2</sup> cross section, for cable shield contact. |
| Supply includes       | Assembly parts                                                                                   |
| Length                | 550 mm                                                                                           |
| Number of connections | 16                                                                                               |
| Packs of              | 1 pc(s).                                                                                         |
| Net weight            | 0.42                                                                                             |
| Gross weight          | 0.46                                                                                             |
| Customs tariff number | 73269098                                                                                         |
| EAN                   | 4028177163287                                                                                    |
| ETIM 9                | EC000329                                                                                         |
| ETIM 8                | EC000329                                                                                         |
| ECLASS 8.0            | 27400605                                                                                         |