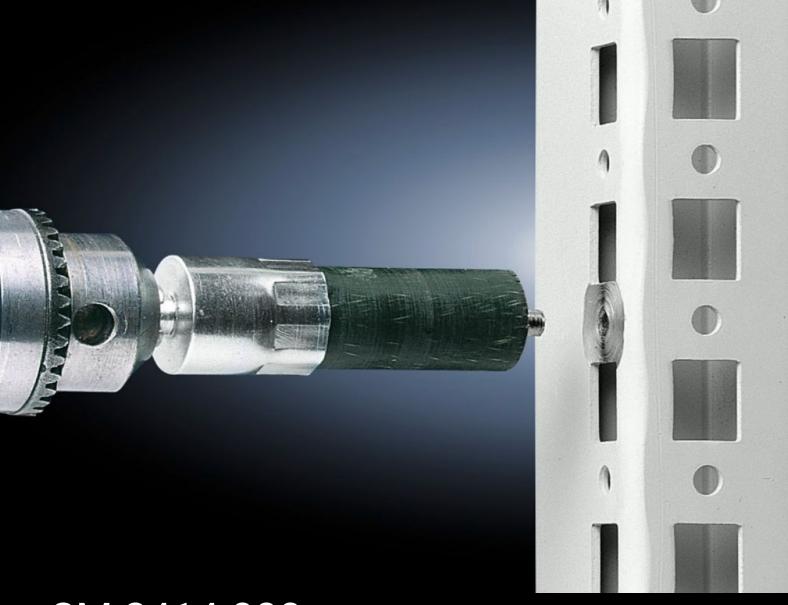

## SM 2414.000 - Contact cutter

Enables EMC-compatible preparation of the contact point e.g. for earthing straps.

## **Features**

| Model No.             | SM 2414.000                                                                                                                                                                                                       |
|-----------------------|-------------------------------------------------------------------------------------------------------------------------------------------------------------------------------------------------------------------|
| Design                | For frame section                                                                                                                                                                                                 |
| Product description   | The contact cutter enables EMC-compatible preparation of the contact point e.g. for earthing straps. Plastic-bound abrasive with guide pin for round system punchings. With location point for drill grinder etc. |
| Packs of              | 1 pc(s).                                                                                                                                                                                                          |
| Net weight            | 0.055                                                                                                                                                                                                             |
| Gross weight          | 0.06                                                                                                                                                                                                              |
| Customs tariff number | 39269097                                                                                                                                                                                                          |
| EAN                   | 4028177022638                                                                                                                                                                                                     |
| ETIM 9                | EC002625                                                                                                                                                                                                          |
| ETIM 8                | EC002625                                                                                                                                                                                                          |
| ECLASS 8.0            | 27189234                                                                                                                                                                                                          |