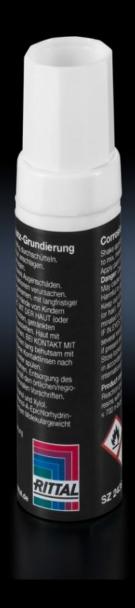

## SZ 2415.000 Contact paint

State: 11/9/2025 (Source: rittal.com/in-en)

## SZ 2415.000 - Contact paint

Prevents the corrosion of conductive, unprotected contact points.

## **Features**

| Model No.             | SZ 2415.000                                                                     |
|-----------------------|---------------------------------------------------------------------------------|
| Product description   | Contact paint prevents the corrosion of conductive, unprotected contact points. |
| Contents              | 12 ml                                                                           |
| Packs of              | 1 pc(s).                                                                        |
| Net weight            | 0.025                                                                           |
| Gross weight          | 0.031                                                                           |
| Customs tariff number | 32082090                                                                        |
| EAN                   | 4028177022645                                                                   |
| ETIM 9                | EC001899                                                                        |
| ETIM 8                | EC001899                                                                        |
| ECLASS 8.0            | 27409253                                                                        |