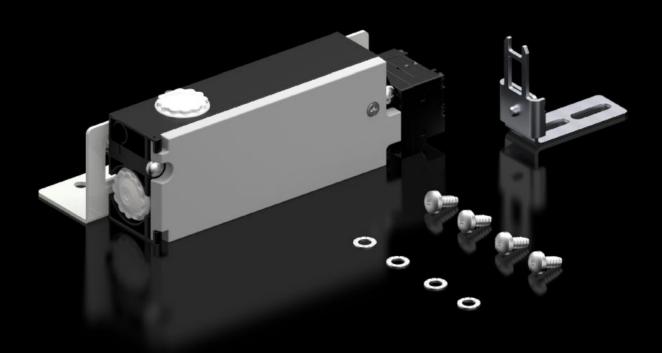

## SZ 2419.000 - Safety lock

Fitted to doors, to protect against contact with live electrical equipment whilst the master switch is ON.

#### **Features**

| Model No.                                       | SZ 2419.000                                                                                                                                                                      |
|-------------------------------------------------|----------------------------------------------------------------------------------------------------------------------------------------------------------------------------------|
| Product description                             | Fitted to doors, to protect against contact with live electrical equipment whilst the master switch is ON.                                                                       |
| Function principle                              | Locks the door when the master switch is ON.  Mains power (voltage) is only enabled whilst the door is closed.  Monitoring of the lock magnet via an additional closing contact. |
| Supply includes                                 | Lock Actuator Angle bracket Assembly parts                                                                                                                                       |
| Assembly instruction                            | In two-door enclosures, the door-operated switch is required for the overlapping door, to indicate "enclosure door closed"                                                       |
| To fit                                          | Enclosure type: VX Enclosure type: VX SE Enclosure type: TS Enclosure type: AX                                                                                                   |
| Power consumption Pel                           | At 50 Hz: 8 VA<br>At 60 Hz: 8 VA                                                                                                                                                 |
| Rated operating voltage                         | 120 V                                                                                                                                                                            |
| Rated insulation voltage                        | 400 V AC                                                                                                                                                                         |
| Rated impulse withstand voltage, phase to phase | 4000 V AC                                                                                                                                                                        |
| Packs of                                        | 1 pc(s).                                                                                                                                                                         |
| Net weight                                      | 0.7                                                                                                                                                                              |
| Gross weight                                    | 0.819                                                                                                                                                                            |
| Customs tariff number                           | 83015000                                                                                                                                                                         |
|                                                 |                                                                                                                                                                                  |