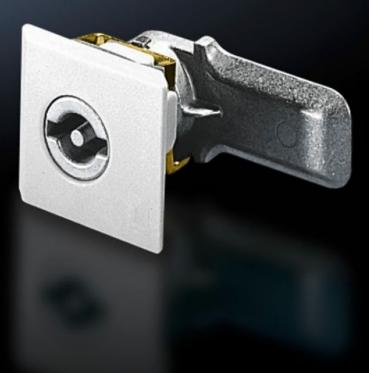

## SZ 2420.000 Cam lock

State: 15/6/2025 (Source: rittal.com/in-en)

POWER DISTRIBUTION >> CLIMATE CONTROL

IT INFRASTRUCTURE SOFTWARE & SERVICES

FRIEDHELM LOH GROUP

ENCLOSURES

## SZ 2420.000 - Cam lock

As an alternative to the standard cam lock in various designs.