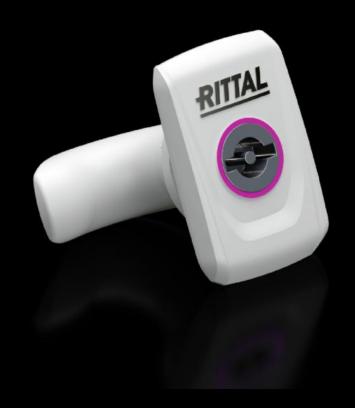

## SZ 2420.010 Cam lock

State: 5/8/2025 (Source: rittal.com/in-en)

## SZ 2420.010 - Cam lock

Standard cam lock with double-bit insert