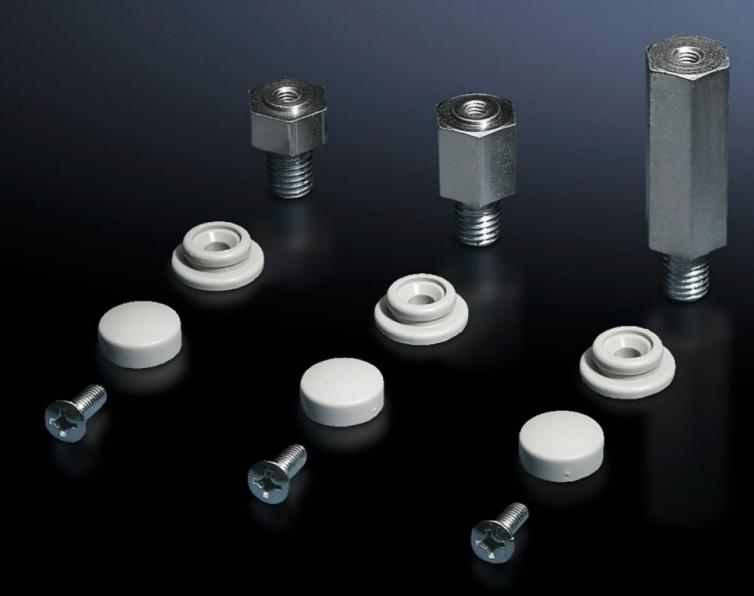

### SZ 2423.000 - Spacer for roof plate

To raise the roof for ventilation purposes, in three different heights. Not suitable for crane transportation.

#### **Features**

| Model No.                     | SZ 2423.000                                                                                                    |
|-------------------------------|----------------------------------------------------------------------------------------------------------------|
| Product description           | To raise the roof for ventilation purposes, in three different heights.                                        |
| Material                      | Hexagon steel section                                                                                          |
| Surface finish                | Zinc-plated                                                                                                    |
| Supply includes               | Assembly parts                                                                                                 |
| Assembly instruction          | Not suitable for crane transportation                                                                          |
| Dimensions                    | Height: 20 mm                                                                                                  |
| Dimensions                    | Thread: M12                                                                                                    |
| To fit                        | Enclosure type: VX<br>TS                                                                                       |
| Packs of                      | 4 pc(s).                                                                                                       |
| Net weight                    | 0.216                                                                                                          |
| Gross weight                  | 0.255                                                                                                          |
| PCF per pack (cradle-to-gate) | 1 kg CO2 eq (Cat B)                                                                                            |
| Note on PCF category          | Category B: PCF value (cradle-to-gate) based on the product weight, approximately calculated and self-declared |
| Customs tariff number         | 73269098                                                                                                       |