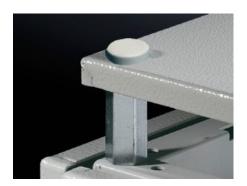

### SZ 2423.000 - Spacer for roof plate

To raise the roof for ventilation purposes, in three different heights. Not suitable for crane transportation.

#### **Features**

| Model No.                     | SZ 2423.000                                                                                                    |
|-------------------------------|----------------------------------------------------------------------------------------------------------------|
| Product description           | To raise the roof for ventilation purposes, in three different heights.                                        |
| Material                      | Hexagon steel section                                                                                          |
| Surface finish                | Zinc-plated                                                                                                    |
| Supply includes               | Assembly parts                                                                                                 |
| Assembly instruction          | Not suitable for crane transportation                                                                          |
| Dimensions                    | Height: 20 mm                                                                                                  |
| Dimensions                    | Thread: M12                                                                                                    |
| To fit                        | Enclosure type: VX<br>TS                                                                                       |
| Packs of                      | 4 pc(s).                                                                                                       |
| Net weight                    | 0.216                                                                                                          |
| Gross weight                  | 0.255                                                                                                          |
| PCF per pack (cradle-to-gate) | 1 kg CO2 eq (Cat B)                                                                                            |
| Note on PCF category          | Category B: PCF value (cradle-to-gate) based on the product weight, approximately calculated and self-declared |
| Customs tariff number         | 73269098                                                                                                       |