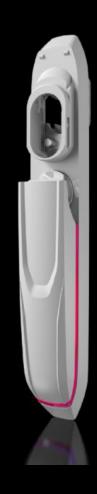

## AX 2435.500 - Comfort handle AX

The unlatched handle folds out forwards, and swivels to open the lock.

## **Features**

| Model No.             | AX 2435.500                                                                                   |
|-----------------------|-----------------------------------------------------------------------------------------------|
| Design                | Prepared for ASSA lock system                                                                 |
| Product description   | The unlatched handle folds out forwards, and swivels to open the lock.                        |
| Material              | Die-cast zinc                                                                                 |
| Surface finish        | Powder-coated                                                                                 |
| Lock                  | Lock version: Prepared for ASSA oval profile half-cylinder up to an overall length of 26.9 mm |
| To fit enclosure type | AX with 3-point lock system<br>TE<br>TP pedestals                                             |
| Packs of              | 1 pc(s).                                                                                      |
| Net weight            | 0.5                                                                                           |
| Gross weight          | 0.542                                                                                         |
| Customs tariff number | 83024110                                                                                      |
| EAN                   | 4028177938205                                                                                 |
| ETIM 9                | EC000327                                                                                      |
| ETIM 8                | EC000327                                                                                      |
| ECLASS 8.0            | 27409217                                                                                      |
|                       |                                                                                               |