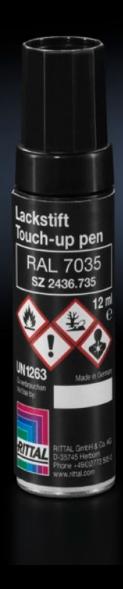

## SZ 2436.735 Primer/paint

State: 14/9/2025 (Source: rittal.com/in-en)

## SZ 2436.735 - Primer/paint

Primer/paint for touching up and repairing powder-coated and wet-painted surfaces, air-drying.

## **Features**

| Model No.             | SZ 2436.735                                                                       |
|-----------------------|-----------------------------------------------------------------------------------|
| Product description   | For touching up and repairing powder-coated and wet-painted surfaces, air-drying. |
| Colour                | RAL 7035                                                                          |
| Contents              | 12 ml                                                                             |
| Delivery form         | Touch-up pen                                                                      |
| Packs of              | 1 pc(s).                                                                          |
| Net weight            | 0.026                                                                             |
| Gross weight          | 0.027                                                                             |
| Customs tariff number | 32082090                                                                          |
| EAN                   | 4028177023093                                                                     |
| ETIM 9                | EC001899                                                                          |
| ETIM 8                | EC001899                                                                          |
| ECLASS 8.0            | 27409253                                                                          |