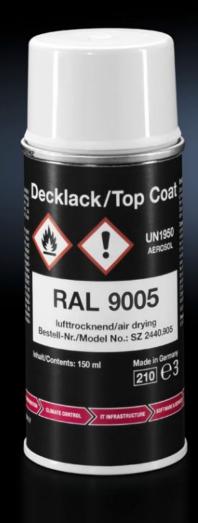

## SZ 2440.905 - Primer/paint

Primer/paint for touching up and repairing powder-coated and wet-painted surfaces, air-drying.

## **Features**

| Model No.             | SZ 2440.905                                                                       |
|-----------------------|-----------------------------------------------------------------------------------|
| Product description   | For touching up and repairing powder-coated and wet-painted surfaces, air-drying. |
| Colour                | RAL 9005                                                                          |
| Contents              | 150 ml                                                                            |
| Delivery form         | Spray can                                                                         |
| Packs of              | 1 pc(s).                                                                          |
| Net weight            | 0.179                                                                             |
| Gross weight          | 0.18                                                                              |
| Customs tariff number | 32082090                                                                          |
| EAN                   | 4028177518797                                                                     |
| ETIM 9                | EC001899                                                                          |
| ETIM 8                | EC001899                                                                          |
| ECLASS 8.0            | 27409253                                                                          |