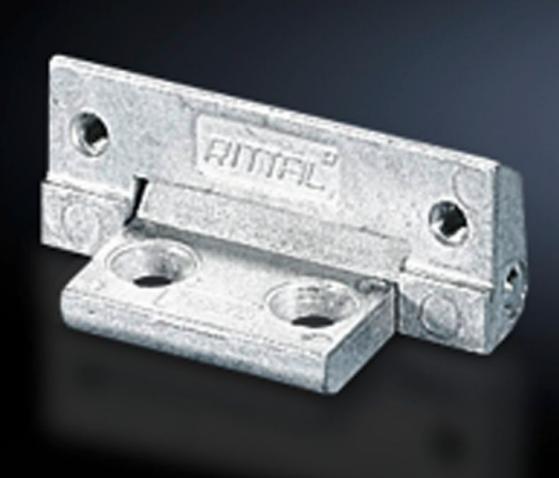

## SZ 2449.000 180° hinge

State: 4/8/2025 (Source: rittal.com/in-en)

## SZ 2449.000 - 180° hinge

To extend the door opening angle to 180°

## **Features**

| Model No.                 | SZ 2449.000                                                                                                                    |
|---------------------------|--------------------------------------------------------------------------------------------------------------------------------|
| Material                  | Die-cast zinc                                                                                                                  |
| Supply includes           | Assembly parts                                                                                                                 |
| Door opening angle        | 180°                                                                                                                           |
| Note                      | The protection category of the enclosure may be reduced.  The doors must be hinged on the same side when enclosures are bayed. |
| Suitable for door variant | Standard door                                                                                                                  |
| To fit enclosure type     | AE                                                                                                                             |
| Packs of                  | 2 pc(s).                                                                                                                       |
| Net weight                | 0.116                                                                                                                          |
| Gross weight              | 0.12                                                                                                                           |
| Customs tariff number     | 83021000                                                                                                                       |
| EAN                       | 4028177023246                                                                                                                  |
| ETIM 9                    | EC001167                                                                                                                       |
| ETIM 8                    | EC001167                                                                                                                       |
| ECLASS 8.0                | 27409219                                                                                                                       |
|                           |                                                                                                                                |