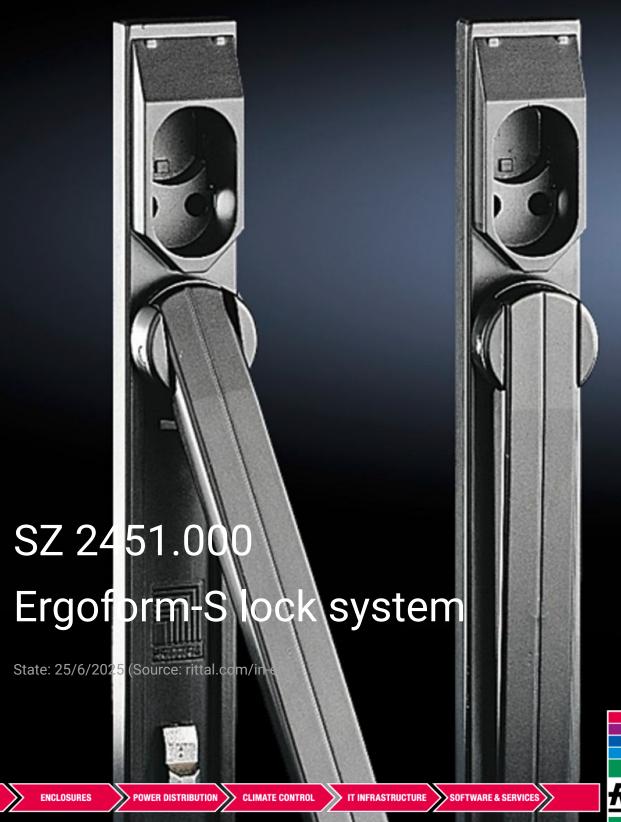

## SZ 2451.000 - Ergoform-S lock system

For conversion to alternative lock systems such as semi-cylinders, lock inserts etc.

## **Features**

| Model No.             | SZ 2451.000                                                                   |
|-----------------------|-------------------------------------------------------------------------------|
| Design                | Standard                                                                      |
| Product description   | The unlocked handle folds out forwards, and the lock is opened by swivelling. |
| Material              | Die-cast zinc                                                                 |
| Surface finish        | Powder-coated                                                                 |
| Colour                | Brown                                                                         |
| To fit enclosure type | AE with 3-point lock                                                          |
|                       | Based AE with 3-point lock                                                    |
|                       | Wall-mounted networking enclosure with 3-point lock                           |
|                       | ES 5000                                                                       |
|                       | TE 7000                                                                       |
|                       | TP pedestals                                                                  |
|                       | One-piece console TP - Console door                                           |
|                       | TP universal console                                                          |
|                       | IW with 3-point lock                                                          |
|                       | PC                                                                            |
|                       | One-piece console AP - Console door                                           |
| Packs of              | 1 pc(s).                                                                      |
| Net weight            | 0.5                                                                           |
| Gross weight          | 0.52                                                                          |
| Customs tariff number | 83024110                                                                      |
| EAN                   | 4028177023291                                                                 |
| ETIM 9                | EC000327                                                                      |
| ETIM 8                | EC000327                                                                      |
| ECLASS 8.0            | 27409217                                                                      |
|                       |                                                                               |