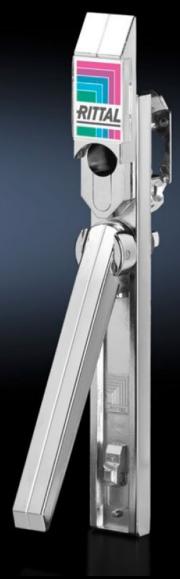

# SZ 2452.000 - Ergoform-S lock system

For conversion to alternative lock systems such as semi-cylinders, lock inserts etc.

#### **Features**

| Model No.             | SZ 2452.000                                                                                                                                                                                                                                                                                   |
|-----------------------|-----------------------------------------------------------------------------------------------------------------------------------------------------------------------------------------------------------------------------------------------------------------------------------------------|
| Design                | Standard                                                                                                                                                                                                                                                                                      |
| Product description   | The unlocked handle folds out forwards, and the lock is opened by swivelling.                                                                                                                                                                                                                 |
| Material              | Die-cast zinc                                                                                                                                                                                                                                                                                 |
| Surface finish        | Powder-coated                                                                                                                                                                                                                                                                                 |
| Colour                | Matt nickel-plated                                                                                                                                                                                                                                                                            |
| Lock                  | Lock version: Prepared for lock inserts, version A, the installation of profile semi-cylinders with an overall length of 40 or 45 mm (to DIN 18 252) or lock and push-button inserts with a length of 40 mm                                                                                   |
| To fit enclosure type | AE with 3-point lock Based AE with 3-point lock Wall-mounted enclosure AE with 3-point lock TP pedestals One-piece console TP - Console door TP universal console AE with stainless steel 3-point lock Based on AE with stainless steel 3-point lock One-piece console - stainless steel door |
| Packs of              | 1 pc(s).                                                                                                                                                                                                                                                                                      |
| Net weight            | 0.496                                                                                                                                                                                                                                                                                         |
| Gross weight          | 0.516                                                                                                                                                                                                                                                                                         |
| Customs tariff number | 83024110                                                                                                                                                                                                                                                                                      |
| EAN                   | 4028177023314                                                                                                                                                                                                                                                                                 |
| ETIM 9                | EC000327                                                                                                                                                                                                                                                                                      |
| ETIM 8                | EC000327                                                                                                                                                                                                                                                                                      |
|                       |                                                                                                                                                                                                                                                                                               |