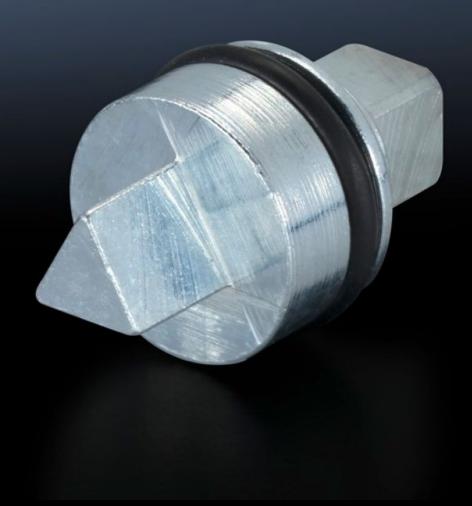

## SZ 2460.650 - Lock insert

Alternative lock inserts such as triangular, square, screwdriver, Daimler, Fiat, double-bit.