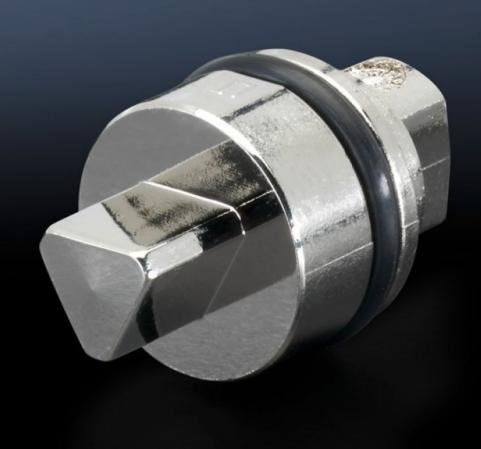

## SZ 2463.000 - Lock insert

Alternative lock inserts such as triangular, square, screwdriver, Daimler, Fiat, double-bit.