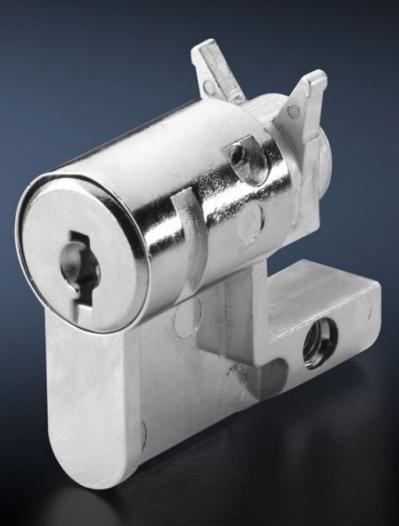

## SZ 2467.000 - Profile half-cylinders for handle systems

Profile half-cylinder with lock insert, lock no. 3524 E.

## Features

| Model No.                     | SZ 2467.000                                                                                                                                                                                                                                                                                    |
|-------------------------------|------------------------------------------------------------------------------------------------------------------------------------------------------------------------------------------------------------------------------------------------------------------------------------------------|
| Supply includes               | with 2 keys                                                                                                                                                                                                                                                                                    |
| Length                        | 40 mm                                                                                                                                                                                                                                                                                          |
| Installation in handle system | Comfort handle VX for profile half-cylinders<br>Comfort handle TS for profile half-cylinders<br>Comfort handle AX<br>Mini-comfort handle AX<br>Mini-comfort handle for EL 3-part for profile half-cylinders<br>Mini-comfort handle AE for profile half-cylinders<br>Ergoform-S handle Standard |
| Note                          | For corresponding Rittal handle systems only                                                                                                                                                                                                                                                   |
| Lock                          | Lock insert: Security lock insert no. 3524 E                                                                                                                                                                                                                                                   |
| Packs of                      | 1 pc(s).                                                                                                                                                                                                                                                                                       |
| Net weight                    | 0.058                                                                                                                                                                                                                                                                                          |
| Gross weight                  | 0.06                                                                                                                                                                                                                                                                                           |
| Customs tariff number         | 83016000                                                                                                                                                                                                                                                                                       |
| EAN                           | 4028177023901                                                                                                                                                                                                                                                                                  |
| E-Number Sweden               | E3404654                                                                                                                                                                                                                                                                                       |
| ETIM 9                        | EC000743                                                                                                                                                                                                                                                                                       |
| ETIM 8                        | EC000743                                                                                                                                                                                                                                                                                       |
| ECLASS 8.0                    | 27409218                                                                                                                                                                                                                                                                                       |
|                               |                                                                                                                                                                                                                                                                                                |