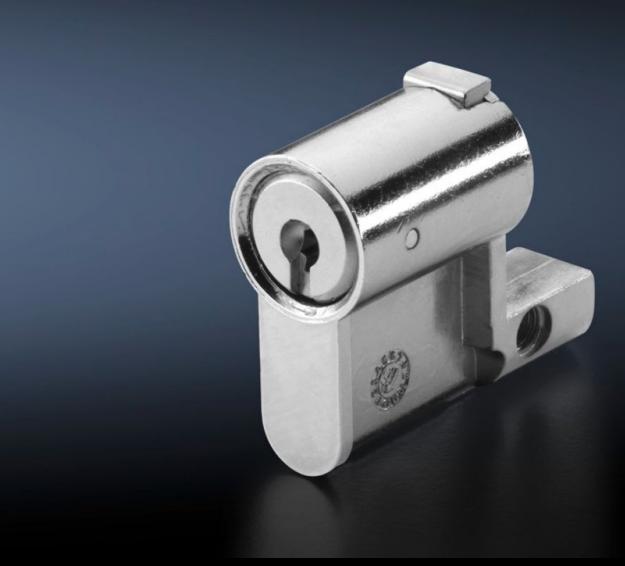

## SZ 2469.000 - Profile half-cylinders for handle systems

Profile half-cylinder with lock and push-button insert, lock no. 2123.

## **Features**

| Model No.                     | SZ 2469.000                                                                                                                                                                                                                                                                  |
|-------------------------------|------------------------------------------------------------------------------------------------------------------------------------------------------------------------------------------------------------------------------------------------------------------------------|
| Supply includes               | with 2 keys                                                                                                                                                                                                                                                                  |
| Length                        | 40 mm                                                                                                                                                                                                                                                                        |
| Installation in handle system | Comfort handle VX for profile half-cylinders Comfort handle TS for profile half-cylinders Comfort handle AX Mini-comfort handle AX Mini-comfort handle for EL 3-part for profile half-cylinders Mini-comfort handle AE for profile half-cylinders Ergoform-S handle Standard |
| Note                          | For corresponding Rittal handle systems only                                                                                                                                                                                                                                 |
| Lock                          | Lock insert: Push-button and security lock insert<br>Lock no. 2123, no other lock is possible.                                                                                                                                                                               |
| Packs of                      | 1 pc(s).                                                                                                                                                                                                                                                                     |
| Net weight                    | 0.057                                                                                                                                                                                                                                                                        |
| Gross weight                  | 0.057                                                                                                                                                                                                                                                                        |
| Customs tariff number         | 83016000                                                                                                                                                                                                                                                                     |
| EAN                           | 4028177024441                                                                                                                                                                                                                                                                |
| E-Number Sweden               | E3404656                                                                                                                                                                                                                                                                     |
| ETIM 9                        | EC000743                                                                                                                                                                                                                                                                     |
| ETIM 8                        | EC000743                                                                                                                                                                                                                                                                     |
| ECLASS 8.0                    | 27409218                                                                                                                                                                                                                                                                     |