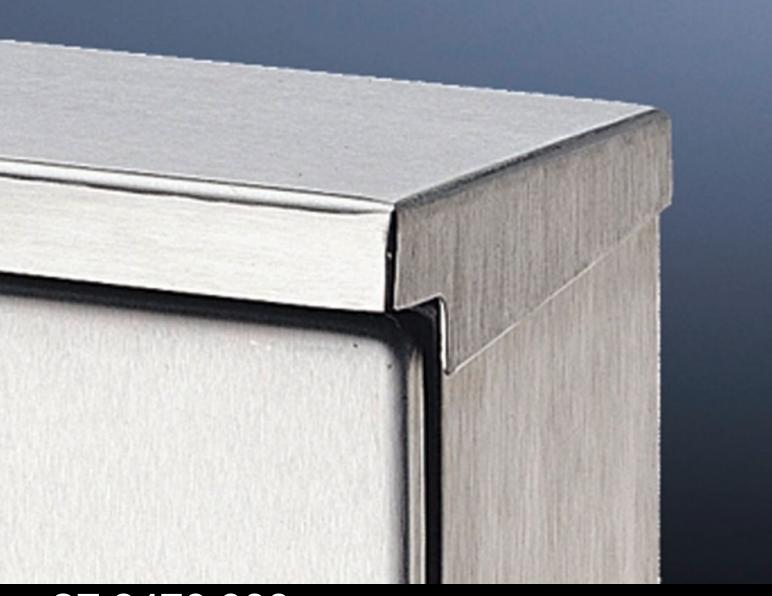

#### SZ 2470.000 - Protective roof for AE

Reliable protection for outdoor siting – with water run-off to the rear. Material: Stainless steel 1.4301 (AISI 304)

#### **Features**

| Model No.             | SZ 2470.000                                                                                                                                                                                                                                                                                                                                                                                                                         |
|-----------------------|-------------------------------------------------------------------------------------------------------------------------------------------------------------------------------------------------------------------------------------------------------------------------------------------------------------------------------------------------------------------------------------------------------------------------------------|
| Product description   | Reliable protection for outdoor siting – with water run-off to the rear. Easily retro-fitted.                                                                                                                                                                                                                                                                                                                                       |
| Material              | Stainless steel 1.4301 (AISI 304)                                                                                                                                                                                                                                                                                                                                                                                                   |
| Surface finish        | Brushed, grain 240                                                                                                                                                                                                                                                                                                                                                                                                                  |
| Supply includes       | Assembly parts                                                                                                                                                                                                                                                                                                                                                                                                                      |
| Note                  | For outdoor siting, we generally recommend a rain canopy above the enclosure or the gap between the door and the enclosure, in order to protect against water and UV radiation.  Testing of IP protection categories for water protection (2nd code number to IEC 60 529) cannot be compared with an enclosure sited outdoors or under similar conditions  Depending on the ambient conditions, additional measures may be required |
| To fit                | Enclosure type: AE stainless steel<br>Width: = 200 mm<br>Depth: = 155 mm                                                                                                                                                                                                                                                                                                                                                            |
| Packs of              | 1 pc(s).                                                                                                                                                                                                                                                                                                                                                                                                                            |
| Net weight            | 0.6                                                                                                                                                                                                                                                                                                                                                                                                                                 |
| Gross weight          | 0.699                                                                                                                                                                                                                                                                                                                                                                                                                               |
| Customs tariff number | 94039910                                                                                                                                                                                                                                                                                                                                                                                                                            |
| EAN                   | 4028177024465                                                                                                                                                                                                                                                                                                                                                                                                                       |
| E-Number Sweden       | E3404540                                                                                                                                                                                                                                                                                                                                                                                                                            |
| ETIM 9                | EC000744                                                                                                                                                                                                                                                                                                                                                                                                                            |
| ETIM 8                | EC000744                                                                                                                                                                                                                                                                                                                                                                                                                            |
|                       |                                                                                                                                                                                                                                                                                                                                                                                                                                     |