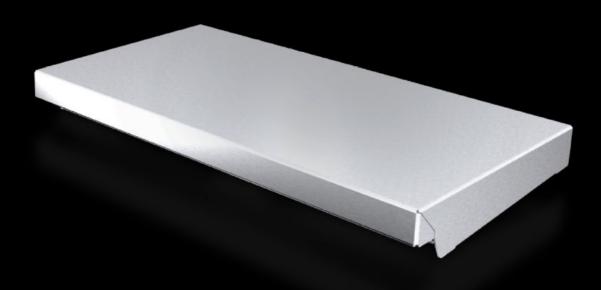

## AX 2472.010 - Protective roof for AX

The sloping protective roof reliably protects the enclosure from standing moisture and other soiling from above.

#### Features

| Model No.             | AX 2472.010                                                                                                      |
|-----------------------|------------------------------------------------------------------------------------------------------------------|
| Product description   | The sloping protective roof reliably protects the enclosure from standing moisture and other soiling from above. |
| Material              | Stainless steel 1.4301 (AISI 304)                                                                                |
| Surface finish        | Brushed, grain 240                                                                                               |
| Supply includes       | Assembly parts                                                                                                   |
| Installation options  | May also be screw-fastened for dynamic loads                                                                     |
| Dimensions            | Height: 37 mm                                                                                                    |
| Type rating to UL 50E | Туре 1                                                                                                           |
|                       | Type 3R                                                                                                          |
|                       | Type 4                                                                                                           |
|                       | Type 4X                                                                                                          |
|                       | Type 12                                                                                                          |
| To fit                | Enclosure type: AX                                                                                               |
|                       | Width: = 380 mm                                                                                                  |
|                       | Depth: = 210 mm                                                                                                  |
| Packs of              | 1 pc(s).                                                                                                         |
| Net weight            | 1.36                                                                                                             |
|                       |                                                                                                                  |