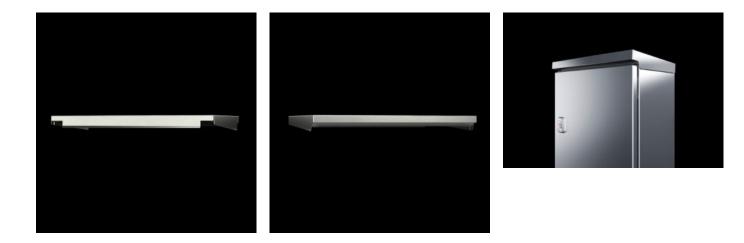

## AX 2472.010 - Protective roof for AX

The sloping protective roof reliably protects the enclosure from standing moisture and other soiling from above.

#### Features

| Model No.             | AX 2472.010                                                                                                      |
|-----------------------|------------------------------------------------------------------------------------------------------------------|
| Product description   | The sloping protective roof reliably protects the enclosure from standing moisture and other soiling from above. |
| Material              | Stainless steel 1.4301 (AISI 304)                                                                                |
| Surface finish        | Brushed, grain 240                                                                                               |
| Supply includes       | Assembly parts                                                                                                   |
| Installation options  | May also be screw-fastened for dynamic loads                                                                     |
| Dimensions            | Height: 37 mm                                                                                                    |
| Type rating to UL 50E | Туре 1                                                                                                           |
|                       | Type 3R                                                                                                          |
|                       | Type 4                                                                                                           |
|                       | Type 4X                                                                                                          |
|                       | Type 12                                                                                                          |
| To fit                | Enclosure type: AX                                                                                               |
|                       | Width: = 380 mm                                                                                                  |
|                       | Depth: = 210 mm                                                                                                  |
| Packs of              | 1 pc(s).                                                                                                         |
| Net weight            | 1.36                                                                                                             |
|                       |                                                                                                                  |