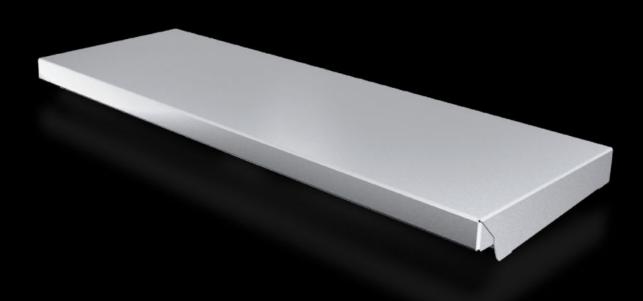

## AX 2473.010 - Protective roof for AX

The sloping protective roof reliably protects the enclosure from standing moisture and other soiling from above.

#### Features

| Model No.             | AX 2473.010                                                                                                      |
|-----------------------|------------------------------------------------------------------------------------------------------------------|
| Product description   | The sloping protective roof reliably protects the enclosure from standing moisture and other soiling from above. |
| Material              | Stainless steel 1.4301 (AISI 304)                                                                                |
| Surface finish        | Brushed, grain 240                                                                                               |
| Supply includes       | Assembly parts                                                                                                   |
| Installation options  | May also be screw-fastened for dynamic loads                                                                     |
| Dimensions            | Height: 37 mm                                                                                                    |
| Type rating to UL 50E | Type 1                                                                                                           |
|                       | Type 3R                                                                                                          |
|                       | Type 4                                                                                                           |
|                       | Type 4X                                                                                                          |
|                       | Type 12                                                                                                          |
| To fit                | Enclosure type: AX                                                                                               |
|                       | Width: = 600 mm                                                                                                  |
|                       | Depth: = 210 mm                                                                                                  |
| Packs of              | 1 pc(s).                                                                                                         |
| Net weight            | 2.12                                                                                                             |
|                       |                                                                                                                  |