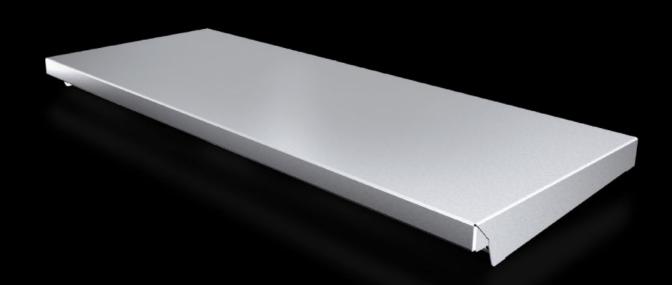

#### AX 2474.010 - Protective roof for AX

The sloping protective roof reliably protects the enclosure from standing moisture and other soiling from above.

#### **Features**

| Model No.             | AX 2474.010                                                                                                      |
|-----------------------|------------------------------------------------------------------------------------------------------------------|
| Product description   | The sloping protective roof reliably protects the enclosure from standing moisture and other soiling from above. |
| Material              | Stainless steel 1.4301 (AISI 304)                                                                                |
| Surface finish        | Brushed, grain 240                                                                                               |
| Supply includes       | Assembly parts                                                                                                   |
| Installation options  | May also be screw-fastened for dynamic loads                                                                     |
| Dimensions            | Height: 43 mm                                                                                                    |
| Type rating to UL 50E | Type 1                                                                                                           |
|                       | Type 3R                                                                                                          |
|                       | Type 4                                                                                                           |
|                       | Type 4X                                                                                                          |
|                       | Type 12                                                                                                          |
| To fit                | Enclosure type: AX                                                                                               |
|                       | Width: = 760 mm                                                                                                  |
|                       | Depth: = 300 mm                                                                                                  |
| Packs of              | 1 pc(s).                                                                                                         |
| Net weight            | 3.64                                                                                                             |
|                       |                                                                                                                  |