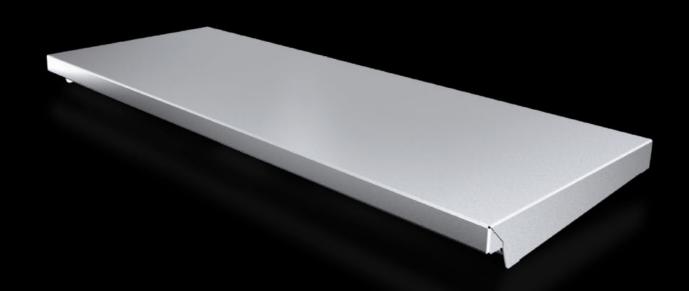

#### AX 2475.010 - Protective roof for AX

The sloping protective roof reliably protects the enclosure from standing moisture and other soiling from above.

#### **Features**

| otective roof reliably protects the enclosure from<br>ture and other soiling from above.<br>1.4301 (AISI 304)<br>240 |
|----------------------------------------------------------------------------------------------------------------------|
| <u> </u>                                                                                                             |
| 240                                                                                                                  |
|                                                                                                                      |
| S                                                                                                                    |
| crew-fastened for dynamic loads                                                                                      |
|                                                                                                                      |
|                                                                                                                      |
|                                                                                                                      |
|                                                                                                                      |
|                                                                                                                      |
|                                                                                                                      |
| e: AX                                                                                                                |
| nm                                                                                                                   |
| nm                                                                                                                   |
|                                                                                                                      |
|                                                                                                                      |
| - ר<br>י                                                                                                             |