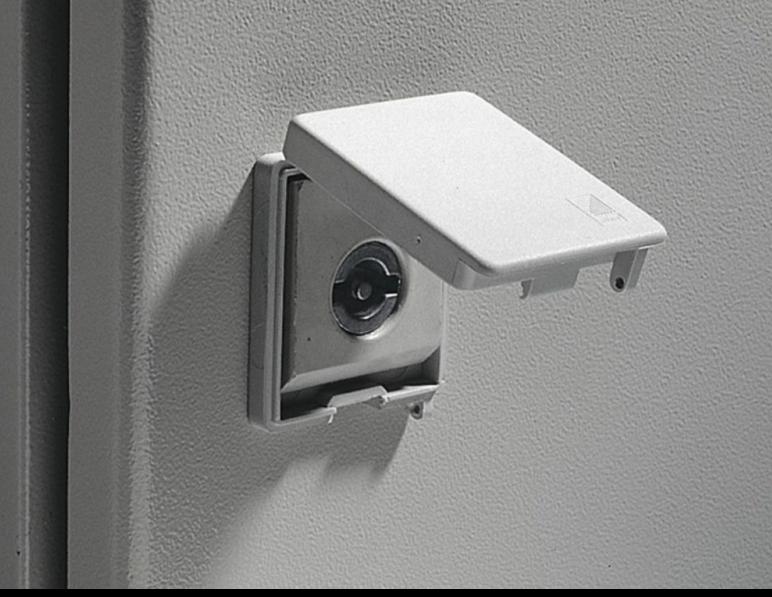

## SZ 2476.000 - Lock cover Prepared for lead seal

For use in all enclosure types with Rittal-specific locks.

## **Features**

| Model No.             | SZ 2476.000                                                |
|-----------------------|------------------------------------------------------------|
| Product description   | For use in all enclosure types with Rittal-specific locks. |
| Material              | Polyamide                                                  |
| Colour                | RAL 7035                                                   |
| Packs of              | 2 pc(s).                                                   |
| Net weight            | 0.02                                                       |
| Gross weight          | 0.024                                                      |
| Customs tariff number | 83016000                                                   |
| EAN                   | 4028177024588                                              |
| ETIM 9                | EC002625                                                   |
| ETIM 8                | EC002625                                                   |
| ECLASS 8.0            | 27189234                                                   |