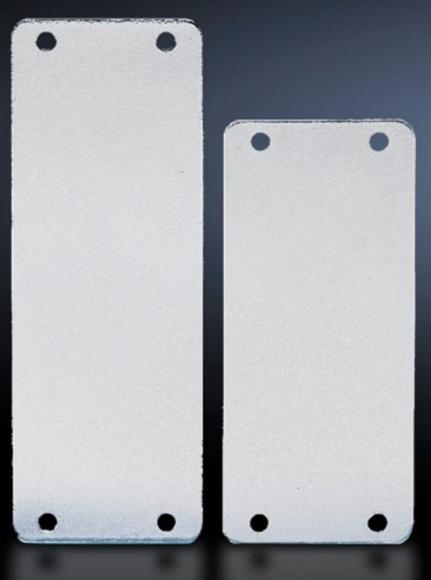

## SZ 2477.000 - Cover plate for connector cut-outs

Cover plate for connector cut-outs, for unused cut-outs.

## Features

| Model No.                     | SZ 2477.000                                                                                                    |
|-------------------------------|----------------------------------------------------------------------------------------------------------------|
| Design                        | for 24-pole cut-outs                                                                                           |
| Product description           | For unused cut-outs.                                                                                           |
| Material                      | Sheet steel                                                                                                    |
| Surface finish                | Zinc-plated                                                                                                    |
| Supply includes               | Seal and assembly parts                                                                                        |
| Packs of                      | 20 pc(s).                                                                                                      |
| Net weight                    | 2.4                                                                                                            |
| Gross weight                  | 2.578                                                                                                          |
| PCF per pack (cradle-to-gate) | 9.9 kg CO2 eq (Cat B)                                                                                          |
| Note on PCF category          | Category B: PCF value (cradle-to-gate) based on the product weight, approximately calculated and self-declared |
| Customs tariff number         | 73269098                                                                                                       |
| EAN                           | 4028177024601                                                                                                  |
| ETIM 9                        | EC002309                                                                                                       |
| ETIM 8                        | EC002309                                                                                                       |
| ECLASS 8.0                    | 27440201                                                                                                       |
|                               |                                                                                                                |