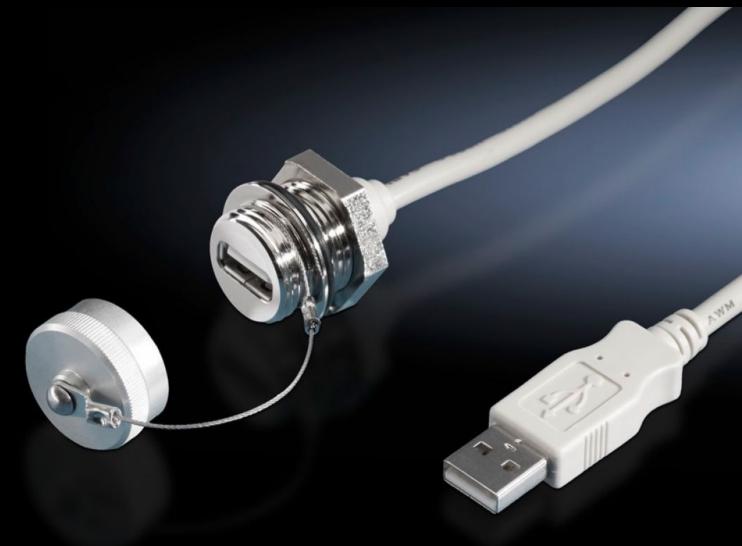

## SZ 2482.230 - Interface extension with wall connection

For extending the internal enclosure interfaces – e.g. from industrial PCs and switches – up to the outside of the enclosure.

#### **Features**

| Model No.                               | SZ 2482.230                                                                                                                                                                                                    |  |
|-----------------------------------------|----------------------------------------------------------------------------------------------------------------------------------------------------------------------------------------------------------------|--|
| Design                                  | USB 2.0 wall-mounted jack type A on internal connector type A                                                                                                                                                  |  |
| Product description                     | For extending the internal enclosure interfaces – e.g. from industrices – e.g. from industrices and switches – up to the outside of the enclosure. The wall connection only needs the same space as a switch.  |  |
| Benefits                                | Rapid access for maintenance work The protection category of the enclosure is preserved The lock nut cuts automatically into the spray-finish, thereby creating a conductive connection Captive protective cap |  |
| Material                                | Enclosure: Brass<br>Cover: Aluminium<br>Seal: Polyamide                                                                                                                                                        |  |
| Surface finish                          | Enclosure: Nickel-plated<br>Cover: Natural anodised                                                                                                                                                            |  |
| Length                                  | 2 m                                                                                                                                                                                                            |  |
| Dimensions                              | Length: 2 m                                                                                                                                                                                                    |  |
| For wall thickness (max.)               | 1 - 6 mm                                                                                                                                                                                                       |  |
| IP protection category to IEC 60<br>529 | IP67 with sealed protective cap                                                                                                                                                                                |  |
| Packs of                                | 1 pc(s).                                                                                                                                                                                                       |  |
| Net weight                              | 0.13                                                                                                                                                                                                           |  |
| Gross weight                            | 0.14                                                                                                                                                                                                           |  |
| Customs tariff number                   | 85369095                                                                                                                                                                                                       |  |
| EAN                                     | 4028177516335                                                                                                                                                                                                  |  |
|                                         |                                                                                                                                                                                                                |  |