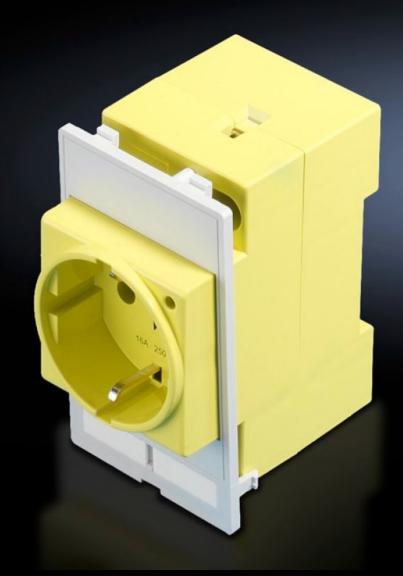

# SZ 2482.410 - Socket module For mounting frame, modular interface flap

Socket module for installing in a mounting frame.

#### **Features**

| Model No.             | SZ 2482.410                                                                                                                                         |
|-----------------------|-----------------------------------------------------------------------------------------------------------------------------------------------------|
| Design                | Socket modules Germany (VDE), screw terminals max. 6 mm², connection at rear, colour: yellow (RAL 1016), for installation in front of master switch |
| Product description   | Socket module for installation in a mounting frame.                                                                                                 |
| Function principle    | Can be used in a single or double mounting frame.                                                                                                   |
| Material              | Plastic, PBTP, basic material to UL 94-V0                                                                                                           |
| Colour                | Yellow                                                                                                                                              |
| Packs of              | 1 pc(s).                                                                                                                                            |
| Net weight            | 0.139                                                                                                                                               |
| Gross weight          | 0.15                                                                                                                                                |
| Customs tariff number | 85366990                                                                                                                                            |
| EAN                   | 4028177490727                                                                                                                                       |
| ETIM 9                | EC002625                                                                                                                                            |
| ETIM 8                | EC002625                                                                                                                                            |
| ECLASS 8.0            | 27189234                                                                                                                                            |