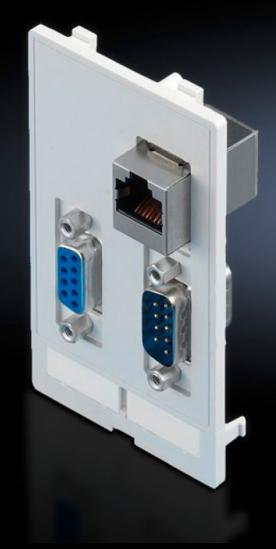

# SZ 2482.550 - Interface insert For mounting frame, modular interface flap

Interface insert for installing in a mounting frame

#### **Features**

| Model No.             | SZ 2482.550                                                                        |
|-----------------------|------------------------------------------------------------------------------------|
| Design                | Interface inserts RJ 45 (jack/jack, Cat. 5e), SUB-D9 (jack/jack), SUB-D9 (pin/pin) |
| Product description   | Interface insert for installation in a mounting frame                              |
| Function principle    | Can be used in a single or double mounting frame.                                  |
| Material              | Plastic, PBTP, basic material to UL 94-V0                                          |
| Packs of              | 1 pc(s).                                                                           |
| Net weight            | 0.059                                                                              |
| Gross weight          | 0.067                                                                              |
| Customs tariff number | 85369095                                                                           |
| EAN                   | 4028177490819                                                                      |
| ETIM 9                | EC002625                                                                           |
| ETIM 8                | EC002625                                                                           |
| ECLASS 8.0            | 27189234                                                                           |
| ECLASS 8.0            | 27189234                                                                           |