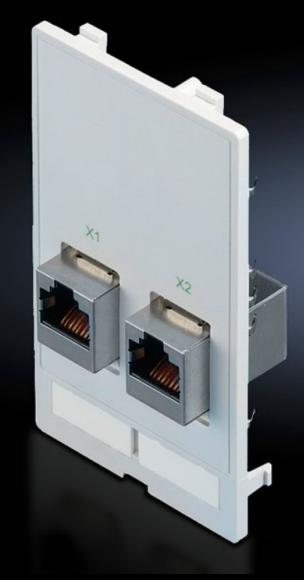

# SZ 2482.560 - Interface insert For mounting frame, modular interface flap

Interface insert for installing in a mounting frame

#### **Features**

| Model No.             | SZ 2482.560                                           |
|-----------------------|-------------------------------------------------------|
| Design                | Interface inserts 2 x RJ 45 (jack/jack, Cat. 5e)      |
| Product description   | Interface insert for installation in a mounting frame |
| Function principle    | Can be used in a single or double mounting frame.     |
| Material              | Plastic, PBTP, basic material to UL 94-V0             |
| Packs of              | 1 pc(s).                                              |
| Net weight            | 0.059                                                 |
| Gross weight          | 0.06                                                  |
| Customs tariff number | 85369095                                              |
| EAN                   | 4028177490833                                         |
| ETIM 9                | EC002625                                              |
| ETIM 8                | EC002625                                              |
| ECLASS 8.0            | 27189234                                              |
|                       |                                                       |