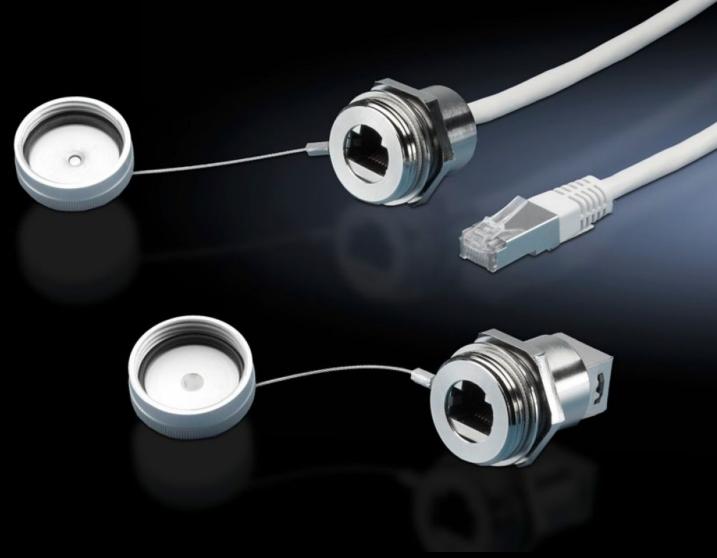

## SZ 2482.700 - Interface extension with wall connection

For extending the internal enclosure interfaces – e.g. from industrial PCs and switches – up to the outside of the enclosure.

#### **Features**

| Model No.                            | SZ 2482.700                                                                                                                                                                                                    |  |
|--------------------------------------|----------------------------------------------------------------------------------------------------------------------------------------------------------------------------------------------------------------|--|
| Design                               | RJ45 wall-mounted jack on internal connector                                                                                                                                                                   |  |
| Product description                  | For extending the internal enclosure interfaces – e.g. from industri<br>PCs and switches – up to the outside of the enclosure. The wall<br>connection only needs the same space as a switch.                   |  |
| Benefits                             | Rapid access for maintenance work The protection category of the enclosure is preserved The lock nut cuts automatically into the spray-finish, thereby creating a conductive connection Captive protective cap |  |
| Material                             | Enclosure: Brass<br>Cover: Aluminium<br>Seal: Polyamide                                                                                                                                                        |  |
| Surface finish                       | Enclosure: Nickel-plated<br>Cover: Natural anodised                                                                                                                                                            |  |
| Length                               | 0.5 m                                                                                                                                                                                                          |  |
| Dimensions                           | Length: 0.5 m                                                                                                                                                                                                  |  |
| For wall thickness (max.)            | 1 - 6 mm                                                                                                                                                                                                       |  |
| IP protection category to IEC 60 529 | IP67 with sealed protective cap                                                                                                                                                                                |  |
| Packs of                             | 1 pc(s).                                                                                                                                                                                                       |  |
| Net weight                           | 0.07                                                                                                                                                                                                           |  |
| Gross weight                         | 0.077                                                                                                                                                                                                          |  |
| Customs tariff number                | 85444290                                                                                                                                                                                                       |  |
| EAN                                  | 4028177550216                                                                                                                                                                                                  |  |