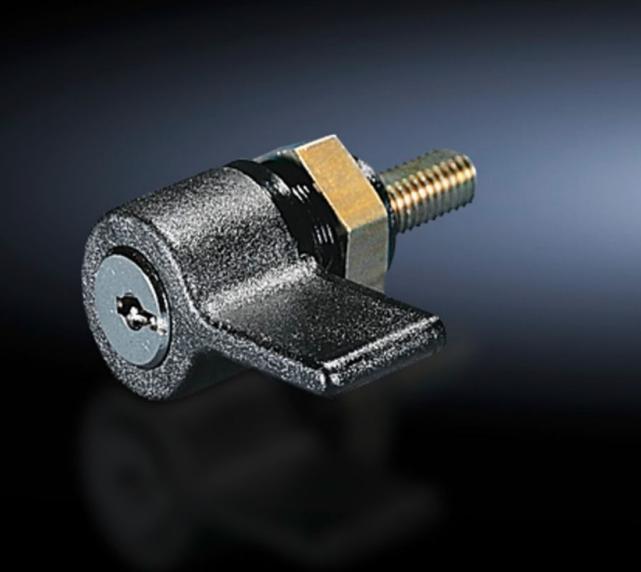

## SZ 2485.000 - Plastic handles

Alternative to the standard lock insert with or without lock cylinder insert.

#### **Features**

| SZ 2485.000                                                                                                        |
|--------------------------------------------------------------------------------------------------------------------|
|                                                                                                                    |
| С                                                                                                                  |
| RAL 9011                                                                                                           |
| with 2 keys                                                                                                        |
| Not suitable for AE 1018.600                                                                                       |
| Lock insert: with cylinder insert, lock no. 3524 E                                                                 |
| AE with stainless steel cam Based on AE with stainless steel cam One-piece console - stainless steel console cover |
| 1 pc(s).                                                                                                           |
| 0.06                                                                                                               |
| 0.069                                                                                                              |
| 39269097                                                                                                           |
| 4028177024779                                                                                                      |
|                                                                                                                    |