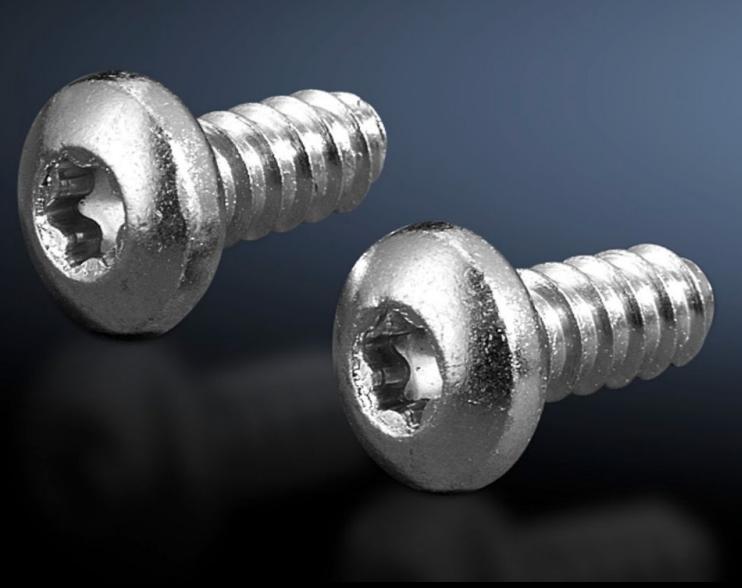

## SZ 2486.400 - Metal multi-tooth screws

Multi-tooth drive for optimum transmission of torques, an extended tool life and increased safety and reliability when tightening and loosening screw connections.

## **Features**

| SZ 2486.400  Metal multi-tooth screws for stainless steel  Multi-tooth drive for optimum transmission of torques, an extended tool life and increased safety and reliability when tightening and |
|--------------------------------------------------------------------------------------------------------------------------------------------------------------------------------------------------|
| Multi-tooth drive for optimum transmission of torques, an extended                                                                                                                               |
| ·                                                                                                                                                                                                |
| loosening screw connections.                                                                                                                                                                     |
| For the round holes Ø 4.5 or 4.7 mm in the enclosure section, punched rails and punched sections without mounting flanges                                                                        |
| Thread: 5<br>Thread length: 13 mm                                                                                                                                                                |
| 5                                                                                                                                                                                                |
| 300 pc(s).                                                                                                                                                                                       |
| 0.9                                                                                                                                                                                              |
| 1.1                                                                                                                                                                                              |
| 73181900                                                                                                                                                                                         |
| 4028177919266                                                                                                                                                                                    |
| EC000889                                                                                                                                                                                         |
| EC000889                                                                                                                                                                                         |
| 23110112                                                                                                                                                                                         |
|                                                                                                                                                                                                  |