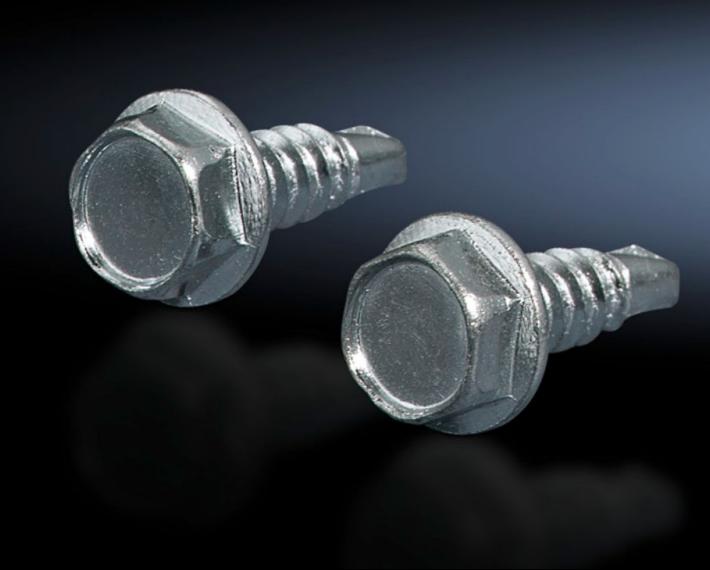

## SZ 2487.000 Self-tapping screws

State: 2/8/2025 (Source: rittal.com/in-en)

## SZ 2487.000 - Self-tapping screws

Mark, drill and tighten in a single operation using electric or pneumatic tools. For metal thickness: 0.8 - 3 mm.

## **Features**

| Model No.             | SZ 2487.000                                                                                               |
|-----------------------|-----------------------------------------------------------------------------------------------------------|
| Design                | Self-tapping screws                                                                                       |
| Product description   | Mark, drill and tighten in a single operation using electric or pneumatic tools. Width across flats: 8 mm |
| Applications          | For metal thickness: 0.8 - 3 mm                                                                           |
| Dimensions            | Thread: ST 4.8<br>Thread length: 9.5 mm                                                                   |
| Thread                | ST 4.8                                                                                                    |
| Packs of              | 300 pc(s).                                                                                                |
| Net weight            | 0.6                                                                                                       |
| Gross weight          | 0.82                                                                                                      |
| Customs tariff number | 73181900                                                                                                  |
| EAN                   | 4028177025042                                                                                             |
| ETIM 9                | EC000889                                                                                                  |
| ETIM 8                | EC002341                                                                                                  |
| ECLASS 8.0            | 23110118                                                                                                  |
|                       |                                                                                                           |