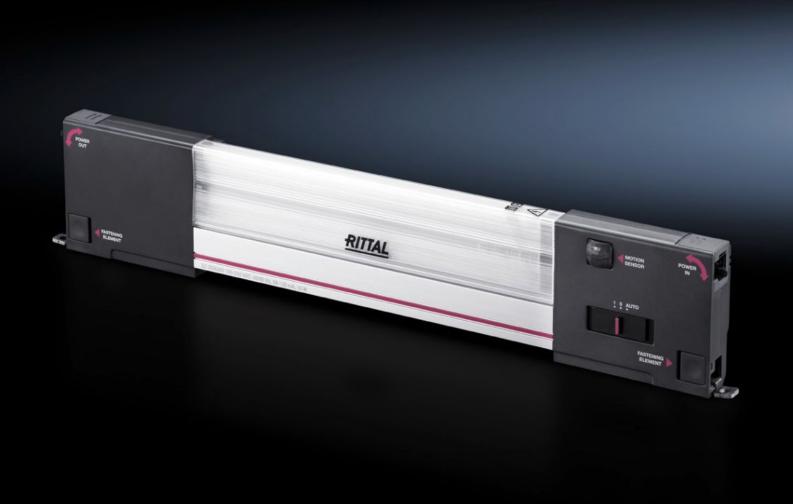

## SZ 2500.320 - LED system light

LED system light – the first light especially for enclosures! Highly innovative LED technology for even more light into the very last corner.

#### **Features**

| Model No.          | SZ 2500.320                                                                                                                                |
|--------------------|--------------------------------------------------------------------------------------------------------------------------------------------|
| Design             | With motion detector                                                                                                                       |
| Benefits           | Optimum illumination of the entire enclosure Optionally with clip, screw and magnetic attachment A configuration to suit every application |
| Design             | Motion sensor 90° rotating connector Adjustable light direction Adjustable light distribution                                              |
| Material           | Light body: Extruded aluminium<br>Light cover: Polycarbonate<br>Light ends: PC-ABS                                                         |
| Colour             | Enclosure: RAL 7016                                                                                                                        |
| Supply includes    | Assembly screws                                                                                                                            |
| Power consumption  | 13 W                                                                                                                                       |
| Connection options | Infeed, 2-pole<br>Through-wiring, 2-pole                                                                                                   |
| Motion detector    | Yes                                                                                                                                        |

## Features

| Protection class                        | III (SELV)                                                      |
|-----------------------------------------|-----------------------------------------------------------------|
| Light – installation type               | Screw-fastening Clip attachment Magnetic attachment (accessory) |
| Installation options                    | Directly onto the enclosure section with 25 mm pitch pattern    |
| Luminous flux                           | 1,200 lm                                                        |
| Light colour                            | 4000 K (neutral white)                                          |
| Note                                    | Connection accessories should be ordered separately             |
| Dimensions                              | Width: 437 mm<br>Height: 85 mm<br>Depth: 37 mm                  |
| Operating temperature range             | -20 °C55 °C                                                     |
| Rated operating voltage                 | 24 V - 56 V (DC)                                                |
| IP protection category to IEC 60<br>529 | IP 20                                                           |
| Packs of                                | 1 pc(s).                                                        |
| Net weight                              | 0.488                                                           |
| Gross weight                            | 0.65                                                            |
| Customs tariff number                   | 94054990                                                        |
| EAN                                     | 4028177918818                                                   |
| ETIM 9                                  | EC000321                                                        |
| ETIM 8                                  | EC000321                                                        |
| ECLASS 8.0                              | 27189241                                                        |
|                                         |                                                                 |