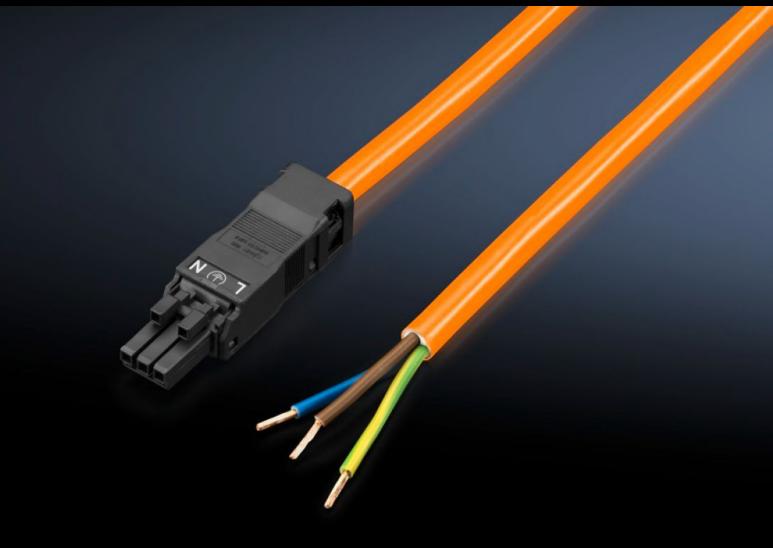

# SZ 2500.400 Connection cable

State: 12/8/2025 (Source: rittal.com/in-en)

### SZ 2500.400 - Connection cable

For simple, time-saving connection of the LED system light.

#### **Features**

| Model No.               | SZ 2500.400                                                      |
|-------------------------|------------------------------------------------------------------|
| Design                  | Infeed, 3-pole (with socket, without connector)                  |
| Product description     | For time-saving and simple installation of the LED system light. |
| Colour                  | Orange                                                           |
| Cross-section           | 1.5 mm²                                                          |
| Length                  | 3,000 mm                                                         |
| Dimensions              | Length: 3,000 mm                                                 |
| Rated operating voltage | 100 V - 240 V, 1~, 50 Hz/60 Hz                                   |
| Packs of                | 5 pc(s).                                                         |
| Net weight              | 1.5                                                              |
| Gross weight            | 1.56                                                             |
| Customs tariff number   | 85444290                                                         |
| EAN                     | 4028177809093                                                    |
| E-Number Sweden         | E3465328                                                         |
| ETIM 9                  | EC001576                                                         |
| ETIM 8                  | EC001576                                                         |
| ECLASS 8.0              | 27060402                                                         |