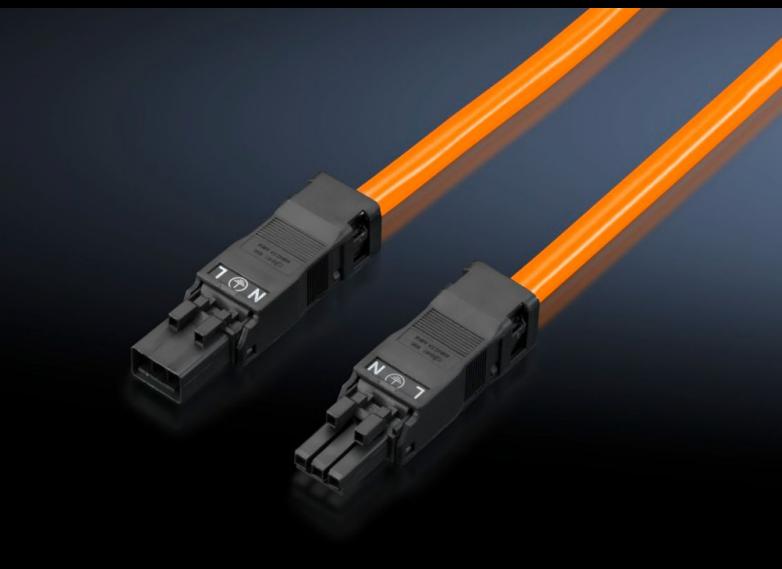

### SZ 2500.430 - Connection cable

For simple, time-saving connection of the LED system light.

#### **Features**

| Model No.               | SZ 2500.430                                                      |
|-------------------------|------------------------------------------------------------------|
| Design                  | Through-wiring, 3-pole (with socket and connector)               |
| Product description     | For time-saving and simple installation of the LED system light. |
| Colour                  | Orange                                                           |
| Cross-section           | 1.5 mm <sup>2</sup>                                              |
| Length                  | 1,000 mm                                                         |
| Dimensions              | Length: 1,000 mm                                                 |
| Rated operating voltage | 100 V - 240 V, 1~, 50 Hz/60 Hz                                   |
| Packs of                | 5 pc(s).                                                         |
| Net weight              | 0.66                                                             |
| Gross weight            | 0.664                                                            |
| Customs tariff number   | 85444290                                                         |
| EAN                     | 4028177809123                                                    |
| ETIM 9                  | EC001576                                                         |
| ETIM 8                  | EC001576                                                         |
| ECLASS 8.0              | 27060402                                                         |
|                         |                                                                  |