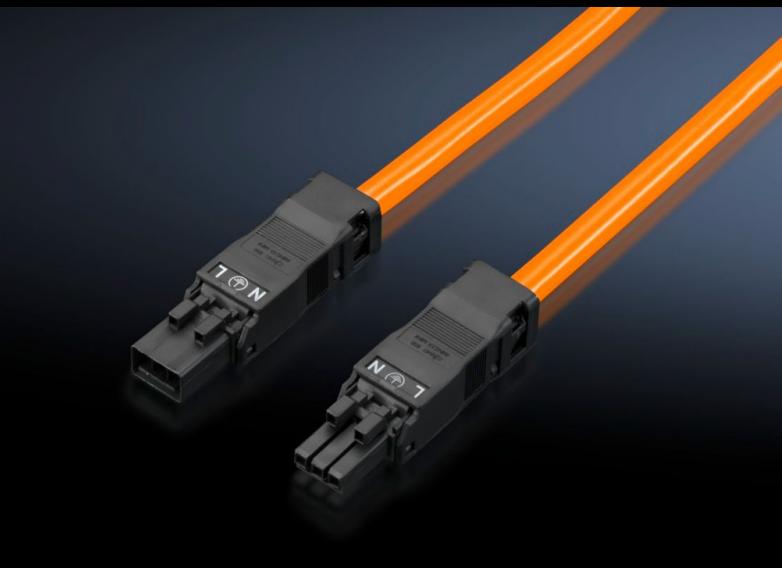

### SZ 2500.435 - Connection cable

For simple, time-saving connection of the LED system light.

#### **Features**

| SZ 2500.435                                                      |
|------------------------------------------------------------------|
| Through-wiring, 3-pole (with socket and connector)               |
| For time-saving and simple installation of the LED system light. |
| Orange                                                           |
| 200 mm                                                           |
| Length: 200 mm                                                   |
| 100 V - 240 V, 1~, 50 Hz/60 Hz                                   |
| 1 pc(s).                                                         |
| 0.065                                                            |
| 0.074                                                            |
| 85444290                                                         |
| 4028177956872                                                    |
| EC001576                                                         |
| EC001576                                                         |
| 27060402                                                         |
|                                                                  |