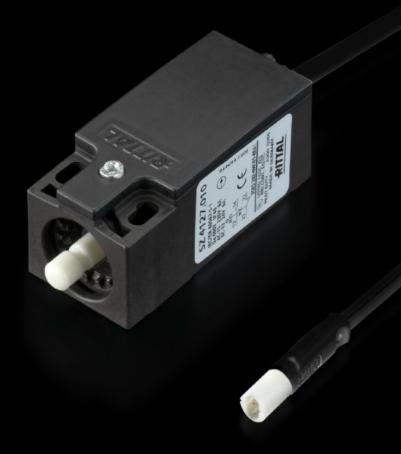

# SZ 2500.460 Door-operated switch

State: 5/8/2025 (Source: rittal.com/in-en)

### SZ 2500.460 - Door-operated switch for LED system light

For simple, time-saving connection of the LED system light.

#### **Features**

| Model No.               | SZ 2500.460                                                      |
|-------------------------|------------------------------------------------------------------|
| Design                  | With connection cable                                            |
| Product description     | For time-saving and simple installation of the LED system light. |
| Colour                  | Black                                                            |
| Supply includes         | Assembly parts                                                   |
| Cross-section           | 0.75 mm²                                                         |
| Length                  | 800 mm                                                           |
| AWG                     | AWG 18                                                           |
| Dimensions              | Width: 31 mm<br>Height: 78 mm<br>Depth: 30 mm<br>Length: 800 mm  |
| Electrical connection   | 2.5 A                                                            |
| Rated operating voltage | 230 V (AC)<br>24 V (DC)                                          |
| Packs of                | 1 pc(s).                                                         |
| Net weight              | 0.09                                                             |
| Gross weight            | 0.108                                                            |
| Customs tariff number   | 85365019                                                         |
| EAN                     | 4028177809178                                                    |
| E-Number Sweden         | E3465313                                                         |
| ETIM 9                  | EC002626                                                         |
| ETIM 8                  | EC002626                                                         |
| ECLASS 8.0              | 27189266                                                         |